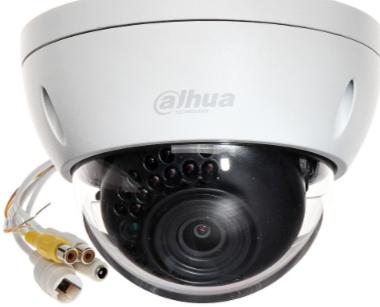

IP camera with efficient H.264 / H.265 image compression algorithm for clear and smooth video streaming at maximal resolution of 1080p. Included camera software enables management and integrated monitoring of many network cameras.

PoE powering possibility, compatible with the 802.3af standard makes the device more universal and easier to install.

| Standard:                 | TCP/IP                                                                                                                                       |
|---------------------------|----------------------------------------------------------------------------------------------------------------------------------------------|
| Sensor:                   | 1/2.8 " Progressive Scan CMOS                                                                                                                |
| Matrix size:              | 2.1 Mpx                                                                                                                                      |
| Scanning system:          | Progressive                                                                                                                                  |
| Resolution:               | 1920 x 1080 - 1080p<br>1280 x 1024 - 1.4 Mpx<br>1280 x 960 - 1.3 Mpx<br>1280 x 720 - 720p                                                    |
| Lens:                     | 3.6 mm                                                                                                                                       |
| View angle:               | <ul> <li>87 ° (manufacturer data)</li> <li>85 ° (our tests result)</li> </ul>                                                                |
| Range of IR illumination: | 30 m                                                                                                                                         |
| S/N ratio:                | > 50 dB                                                                                                                                      |
| RS-485 interface:         | -                                                                                                                                            |
| Memory card slot:         | Micro SD memory cards up to 128GB support (possible local recording)                                                                         |
| Image compression method: | H.264 / H.265 / MJPEG                                                                                                                        |
| Alarm inputs / outputs:   | 1/1                                                                                                                                          |
| Audio:                    | <ul> <li>External microphone input</li> <li>Audio output</li> <li>Bi-directional audio streaming support</li> <li>Audio detection</li> </ul> |
| Bitrate:                  | 24 9472 kbps - H.264<br>14 5632 - H.265                                                                                                      |