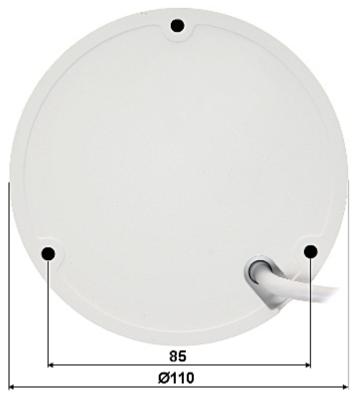

DELTA-OPTI Monika Matysiak; https://www.delta.poznan.pl POL; 60-713 Poznań; Graniczna 10 e-mail: delta-opti@delta.poznan.pl; tel: +(48) 61 864 69 60

| Main stream frame rate:        | 50 fps @ 1080p                                                                                                                                                                                                                                                                                                                                                                                                                                    |
|--------------------------------|---------------------------------------------------------------------------------------------------------------------------------------------------------------------------------------------------------------------------------------------------------------------------------------------------------------------------------------------------------------------------------------------------------------------------------------------------|
| Network interface:             | 10/100 Base-T (RJ-45)                                                                                                                                                                                                                                                                                                                                                                                                                             |
| Network protocols:             | HTTP, HTTPs, TCP, ARP, RTSP, RTP, UDP, SMTP, FTP, DHCP, DNS, DDNS, PPPOE, IPv4/v6, QoS, UPnP, NTP, Bonjour, 802.1x, Multicast, ICMP,IGMP, SNMP                                                                                                                                                                                                                                                                                                    |
| WEB Server:                    | Built-in                                                                                                                                                                                                                                                                                                                                                                                                                                          |
| Max. number of on-line users:  | 20                                                                                                                                                                                                                                                                                                                                                                                                                                                |
| ONVIF:                         | 2.42                                                                                                                                                                                                                                                                                                                                                                                                                                              |
| Main features:                 | <ul> <li>3D-DNR - Digital Noise Reduction</li> <li>WDR - 120 dB - Wide Dynamic Range</li> <li>BLC/HLC - Back Light / High Light Compensation</li> <li>Possibility to change the resolution, quality and bit rate</li> <li>Audio detection</li> <li>IVS analysis - crossing the line (tripwire), intrusion, abandoned/missing object, scene changing, face detection</li> <li>Configurable Privacy Zones</li> <li>Mirror - Mirror image</li> </ul> |
| Mobile phones support:         | <ul> <li>Port no.: 37777 or access by a cloud (P2P)</li> <li>Android: Free application <u>DMSS</u>, Android: Free application <u>IMOU</u></li> <li>iOS (iPhone): Free application <u>DMSS</u>, iOS (iPhone): Free application <u>IMOU</u></li> </ul>                                                                                                                                                                                              |
| Default admin user / password: | admin / admin                                                                                                                                                                                                                                                                                                                                                                                                                                     |
| Default IP address:            | 192.168.1.108                                                                                                                                                                                                                                                                                                                                                                                                                                     |
| Web browser access ports:      | 80, 37777                                                                                                                                                                                                                                                                                                                                                                                                                                         |
| PC client access ports:        | 37777                                                                                                                                                                                                                                                                                                                                                                                                                                             |
| Mobile client access ports:    | 37777                                                                                                                                                                                                                                                                                                                                                                                                                                             |
| Port ONVIF:                    | 80                                                                                                                                                                                                                                                                                                                                                                                                                                                |
| RTSP URL:                      | rtsp://admin:hasło@192.168.1.108:554/cam/realmonitor?channel=1&subtype=0 -<br>Main stream<br>rtsp://admin:hasło@192.168.1.108:554/cam/realmonitor?channel=1&subtype=1 - Sub<br>stream                                                                                                                                                                                                                                                             |
| Power supply:                  | • PoE (802.3af),<br>• 12 V DC / 420 mA                                                                                                                                                                                                                                                                                                                                                                                                            |
| Power consumption:             | ≤ 5 W                                                                                                                                                                                                                                                                                                                                                                                                                                             |
| Housing:                       | Dome, Metal                                                                                                                                                                                                                                                                                                                                                                                                                                       |
| Color:                         | White                                                                                                                                                                                                                                                                                                                                                                                                                                             |
| Vandal-proof:                  | , IK10                                                                                                                                                                                                                                                                                                                                                                                                                                            |
| "Index of Protection":         | IP67                                                                                                                                                                                                                                                                                                                                                                                                                                              |
| Operation temp:                | -30 °C 60 °C                                                                                                                                                                                                                                                                                                                                                                                                                                      |
| Weight:                        | 0.365 kg                                                                                                                                                                                                                                                                                                                                                                                                                                          |
| Dimensions:                    | Ø 110 x 81 mm                                                                                                                                                                                                                                                                                                                                                                                                                                     |
| Supported languages:           | English, Polish                                                                                                                                                                                                                                                                                                                                                                                                                                   |
| Manufacturer / Brand:          | DAHUA                                                                                                                                                                                                                                                                                                                                                                                                                                             |