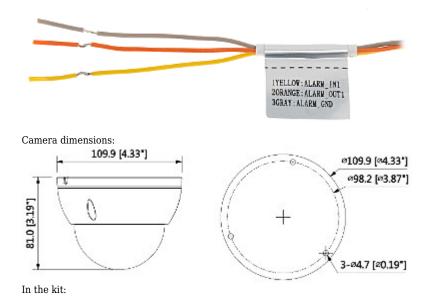

DELTA-OPTI Monika Matysiak; https://www.delta.poznan.pl POL; 60-713 Poznań; Graniczna 10 e-mail: delta-opti@delta.poznan.pl; tel: +(48) 61 864 69 60

| Main stream frame rate:        | 50 fps @ 1080p                                                                                                                                                                                                                                                                                                                                                                                                                                    |
|--------------------------------|---------------------------------------------------------------------------------------------------------------------------------------------------------------------------------------------------------------------------------------------------------------------------------------------------------------------------------------------------------------------------------------------------------------------------------------------------|
| Network interface:             | 10/100 Base-T (RJ-45)                                                                                                                                                                                                                                                                                                                                                                                                                             |
| Network protocols:             | HTTP, HTTPs, TCP, ARP, RTSP, RTP, UDP, SMTP, FTP, DHCP, DNS, DDNS, PPPOE, IPv4/v6, QoS, UPnP, NTP, Bonjour, 802.1x, Multicast, ICMP,IGMP, SNMP                                                                                                                                                                                                                                                                                                    |
| WEB Server:                    | Built-in                                                                                                                                                                                                                                                                                                                                                                                                                                          |
| Max. number of on-line users:  | 20                                                                                                                                                                                                                                                                                                                                                                                                                                                |
| ONVIF:                         | 2.42                                                                                                                                                                                                                                                                                                                                                                                                                                              |
| Main features:                 | <ul> <li>3D-DNR - Digital Noise Reduction</li> <li>WDR - 120 dB - Wide Dynamic Range</li> <li>BLC/HLC - Back Light / High Light Compensation</li> <li>Possibility to change the resolution, quality and bit rate</li> <li>Audio detection</li> <li>IVS analysis - crossing the line (tripwire), intrusion, abandoned/missing object, scene changing, face detection</li> <li>Configurable Privacy Zones</li> <li>Mirror - Mirror image</li> </ul> |
| Mobile phones support:         | <ul> <li>Port no.: 37777 or access by a cloud (P2P)</li> <li>Android: Free application <u>DMSS</u>, Android: Free application <u>IMOU</u></li> <li>iOS (iPhone): Free application <u>DMSS</u>, iOS (iPhone): Free application <u>IMOU</u></li> </ul>                                                                                                                                                                                              |
| Default admin user / password: | admin / admin                                                                                                                                                                                                                                                                                                                                                                                                                                     |
| Default IP address:            | 192.168.1.108                                                                                                                                                                                                                                                                                                                                                                                                                                     |
| Web browser access ports:      | 80, 37777                                                                                                                                                                                                                                                                                                                                                                                                                                         |
| PC client access ports:        | 37777                                                                                                                                                                                                                                                                                                                                                                                                                                             |
| Mobile client access ports:    | 37777                                                                                                                                                                                                                                                                                                                                                                                                                                             |
| Port ONVIF:                    | 80                                                                                                                                                                                                                                                                                                                                                                                                                                                |
| RTSP URL:                      | rtsp://admin:hasło@192.168.1.108:554/cam/realmonitor?channel=1&subtype=0 -<br>Main stream<br>rtsp://admin:hasło@192.168.1.108:554/cam/realmonitor?channel=1&subtype=1 - Sub<br>stream                                                                                                                                                                                                                                                             |
| Power supply:                  | • PoE (802.3af),<br>• 12 V DC / 420 mA                                                                                                                                                                                                                                                                                                                                                                                                            |
| Power consumption:             | ≤ 5 W                                                                                                                                                                                                                                                                                                                                                                                                                                             |
| Housing:                       | Dome, Metal                                                                                                                                                                                                                                                                                                                                                                                                                                       |
| Color:                         | White                                                                                                                                                                                                                                                                                                                                                                                                                                             |
| Vandal-proof:                  | , IK10                                                                                                                                                                                                                                                                                                                                                                                                                                            |
| "Index of Protection":         | IP67                                                                                                                                                                                                                                                                                                                                                                                                                                              |
| Operation temp:                | -30 °C 60 °C                                                                                                                                                                                                                                                                                                                                                                                                                                      |
| Weight:                        | 0.365 kg                                                                                                                                                                                                                                                                                                                                                                                                                                          |
| Dimensions:                    | Ø 110 x 81 mm                                                                                                                                                                                                                                                                                                                                                                                                                                     |
| Supported languages:           | English, Polish                                                                                                                                                                                                                                                                                                                                                                                                                                   |
| Manufacturer / Brand:          | DAHUA                                                                                                                                                                                                                                                                                                                                                                                                                                             |

2024-07-06

DH-IPC-HDBW4231EP-A

Alarm inputs / outputs:

DELTA-OPTI Monika Matysiak; https://www.delta.poznan.pl POL; 60-713 Poznań; Graniczna 10 e-mail: delta-opti@delta.poznan.pl; tel: +(48) 61 864 69 60