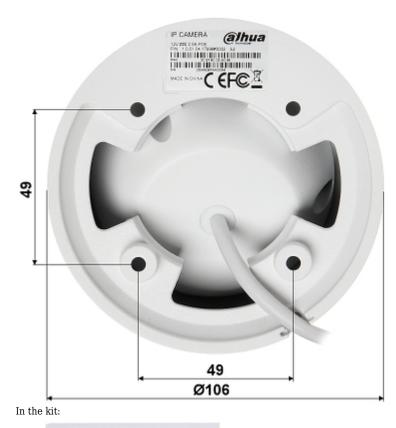

DELTA-OPTI Monika Matysiak; https://www.delta.poznan.pl POL; 60-713 Poznań; Graniczna 10 e-mail: delta-opti@delta.poznan.pl; tel: +(48) 61 864 69 60

| Memory card slot:              | Micro SD memory cards up to 128GB support (possible local recording)                                                                                                                                                                                                                                                                                                                                                                                                       |
|--------------------------------|----------------------------------------------------------------------------------------------------------------------------------------------------------------------------------------------------------------------------------------------------------------------------------------------------------------------------------------------------------------------------------------------------------------------------------------------------------------------------|
| Bitrate:                       | 24 10240 kbps - H.264<br>14 9984 kbps - H.265                                                                                                                                                                                                                                                                                                                                                                                                                              |
| Main stream frame rate:        | 25 fps @ 4.0 Mpx                                                                                                                                                                                                                                                                                                                                                                                                                                                           |
| Network interface:             | 10/100 Base-T (RJ-45)                                                                                                                                                                                                                                                                                                                                                                                                                                                      |
| Network protocols:             | IPv4/IPv6, HTTP, HTTPS, SSL, TCP/IP, UDP, UPnP, ICMP, IGMP, SNMP, RTSP, RTP, SMTP, NTP, DHCP, DNS, PPPOE, DDNS, FTP, IP Filter, QoS, Bonjour                                                                                                                                                                                                                                                                                                                               |
| WEB Server:                    | Built-in                                                                                                                                                                                                                                                                                                                                                                                                                                                                   |
| Max. number of on-line users:  | 20                                                                                                                                                                                                                                                                                                                                                                                                                                                                         |
| ONVIF:                         | 2.42                                                                                                                                                                                                                                                                                                                                                                                                                                                                       |
| Mobile phones support:         | <ul> <li>Port no.: 37777 or access by a cloud (P2P)</li> <li>Android: Free application <u>DMSS</u>, Android: Free application <u>IMOU</u></li> <li>iOS (iPhone): Free application <u>DMSS</u>, iOS (iPhone): Free application <u>IMOU</u></li> </ul>                                                                                                                                                                                                                       |
| Default admin user / password: | admin / admin                                                                                                                                                                                                                                                                                                                                                                                                                                                              |
| Default IP address:            | 192.168.1.108                                                                                                                                                                                                                                                                                                                                                                                                                                                              |
| Web browser access ports:      | 80, 37777                                                                                                                                                                                                                                                                                                                                                                                                                                                                  |
| PC client access ports:        | 37777                                                                                                                                                                                                                                                                                                                                                                                                                                                                      |
| Mobile client access ports:    | 37777                                                                                                                                                                                                                                                                                                                                                                                                                                                                      |
| Port ONVIF:                    | 80                                                                                                                                                                                                                                                                                                                                                                                                                                                                         |
| RTSP URL:                      | rtsp://admin:hasło@192.168.1.108:554/cam/realmonitor?channel=1&subtype=0 -<br>Main stream<br>rtsp://admin:hasło@192.168.1.108:554/cam/realmonitor?channel=1&subtype=1 - Sub<br>stream                                                                                                                                                                                                                                                                                      |
| Main features:                 | <ul> <li>3D-DNR - Digital Noise Reduction</li> <li>WDR - 120 dB - Wide Dynamic Range</li> <li>BLC/HLC - Back Light / High Light Compensation</li> <li>Possibility to change the resolution, quality and bit rate</li> <li>Audio detection</li> <li>IVS analysis : crossing the line (tripwire), intrusion, scene changing, abandoned/missing object, face detection</li> <li>Configurable Privacy Zones</li> <li>Audio detection</li> <li>Mirror - Mirror image</li> </ul> |
| Power supply:                  | • PoE (802.3af),<br>• 12 V DC / 420 mA                                                                                                                                                                                                                                                                                                                                                                                                                                     |
| Power consumption:             | $\leq 5 \text{ W}$                                                                                                                                                                                                                                                                                                                                                                                                                                                         |
| Housing:                       | Dome, Metal                                                                                                                                                                                                                                                                                                                                                                                                                                                                |
| Vandal-proof:                  | -                                                                                                                                                                                                                                                                                                                                                                                                                                                                          |
| Color:                         | White                                                                                                                                                                                                                                                                                                                                                                                                                                                                      |
| "Index of Protection":         | IP67                                                                                                                                                                                                                                                                                                                                                                                                                                                                       |
| Operation temp:                | -30 °C 60 °C                                                                                                                                                                                                                                                                                                                                                                                                                                                               |
| Dimensions:                    | Ø 106 x 94 mm                                                                                                                                                                                                                                                                                                                                                                                                                                                              |