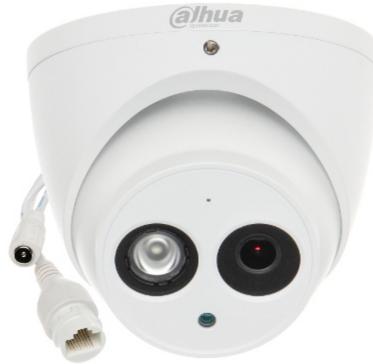

IP camera with efficient H.264 / H.265 image compression algorithm for clear and smooth video streaming at maximal resolution of  $2688 \times 1520$  (4.0 MPx).

PoE powering possibility, compatible with the 802.3af standard makes the device more universal and easier to install.

| Standard:                 | TCP/IP                                                                                                                                                               |
|---------------------------|----------------------------------------------------------------------------------------------------------------------------------------------------------------------|
| Sensor:                   | 1/3 " Progressive Scan CMOS                                                                                                                                          |
| Matrix size:              | 4.0 Mpx                                                                                                                                                              |
| Scanning system:          | Progressive                                                                                                                                                          |
| Resolution:               | 2688 x 1520 - 4.0 Mpx<br>2560 x 1440 - 3.6 Mpx<br>2304 x 1296 - 3.0 Mpx<br>1920 x 1080 - 1080p<br>1280 x 1024 - 1.4 Mpx<br>1280 x 960 - 1.3 Mpx<br>1280 x 720 - 720p |
| Lens:                     | 2.8 mm                                                                                                                                                               |
| View angle:               | 104 °                                                                                                                                                                |
| Range of IR illumination: | 50 m                                                                                                                                                                 |
| S/N ratio:                | > 50 dB                                                                                                                                                              |
| RS-485 interface:         | -                                                                                                                                                                    |
| Image compression method: | H.265 / H.264 / MJPEG                                                                                                                                                |
| Alarm inputs / outputs:   | -                                                                                                                                                                    |
| Audio:                    | <ul><li>Microphone built-in</li><li>Audio detection</li></ul>                                                                                                        |