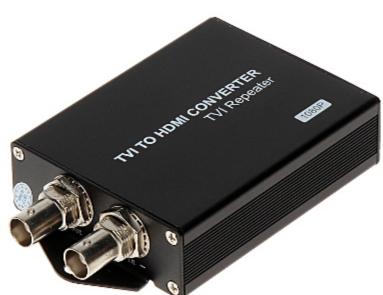

## User Manual Code: TVI/HDMI+TVI CONVERTER TVI/HDMI+TVI

Converter allows to connect the device equipped only with HD-TVI output, to the receiver with the HDMI input.

| Inputs:                | HD-TVI - BNC socket                                                                                                                                                                                         |
|------------------------|-------------------------------------------------------------------------------------------------------------------------------------------------------------------------------------------------------------|
| Outputs:               | • HDMI,<br>• HD-TVI (Loop through)                                                                                                                                                                          |
| Supported resolutions: | • 1920 x 1080 - 1080p,<br>• 1280 x 960 - 960p,<br>• 1280 x 720 - 720p,<br>• 720 x 576 - D1                                                                                                                  |
| Main features:         | <ul> <li>Automatic adjustment of the output signal to the input signal</li> <li>Real time transmission, with no delays nor loss of image quality</li> <li>LEDs indicating device operation state</li> </ul> |
| Power supply:          | 5 V 12 V DC / 1 A (power adapter included)                                                                                                                                                                  |
| Weight:                | 0.127 kg                                                                                                                                                                                                    |
| Dimensions:            | 115 x 64 x 24 mm                                                                                                                                                                                            |
| Guarantee:             | 2 years                                                                                                                                                                                                     |

#### Converter connectors:

DELTA-OPTI Monika Matysiak; https://www.delta.poznan.pl POL; 60-713 Poznań; Graniczna 10 e-mail: delta-opti@delta.poznan.pl; tel: +(48) 61 864 69 60

TVI/HDMI+TVI

Top view:

Bottom view: