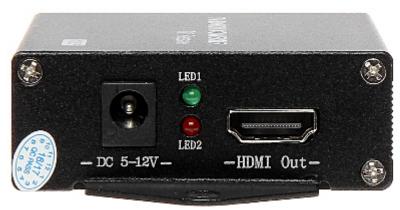

## User Manual Code: TVI/HDMI+TVI CONVERTER TVI/HDMI+TVI

Converter allows to connect the device equipped only with HD-TVI output, to the receiver with the HDMI input.

| Inputs:                | HD-TVI - BNC socket                                                                                                                                                                                         |
|------------------------|-------------------------------------------------------------------------------------------------------------------------------------------------------------------------------------------------------------|
| Outputs:               | • HDMI,<br>• HD-TVI (Loop through)                                                                                                                                                                          |
| Supported resolutions: | • 1920 x 1080 - 1080p,<br>• 1280 x 960 - 960p,<br>• 1280 x 720 - 720p,<br>• 720 x 576 - D1                                                                                                                  |
| Main features:         | <ul> <li>Automatic adjustment of the output signal to the input signal</li> <li>Real time transmission, with no delays nor loss of image quality</li> <li>LEDs indicating device operation state</li> </ul> |
| Power supply:          | 5 V 12 V DC / 1 A (power adapter included)                                                                                                                                                                  |
| Weight:                | 0.127 kg                                                                                                                                                                                                    |
| Dimensions:            | 115 x 64 x 24 mm                                                                                                                                                                                            |
| Guarantee:             | 2 years                                                                                                                                                                                                     |

#### Converter connectors:

DELTA-OPTI Monika Matysiak; https://www.delta.poznan.pl POL; 60-713 Poznań; Graniczna 10 e-mail: delta-opti@delta.poznan.pl; tel: +(48) 61 864 69 60

TVI/HDMI+TVI

Top view:

Bottom view: