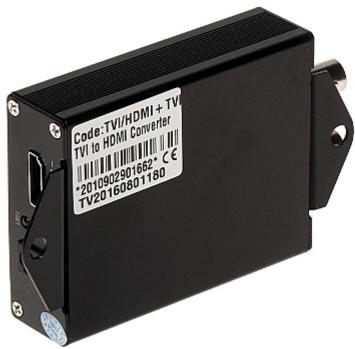

TVI/HDMI+TVI

## User Manual Code: TVI/HDMI+TVI CONVERTER TVI/HDMI+TVI

Converter allows to connect the device equipped only with HD-TVI output, to the receiver with the HDMI input.

| Inputs:                | HD-TVI - BNC socket                                                                                                                                                                                         |
|------------------------|-------------------------------------------------------------------------------------------------------------------------------------------------------------------------------------------------------------|
| Outputs:               | • HDMI,<br>• HD-TVI (Loop through)                                                                                                                                                                          |
| Supported resolutions: | • 1920 x 1080 - 1080p,<br>• 1280 x 960 - 960p,<br>• 1280 x 720 - 720p,<br>• 720 x 576 - D1                                                                                                                  |
| Main features:         | <ul> <li>Automatic adjustment of the output signal to the input signal</li> <li>Real time transmission, with no delays nor loss of image quality</li> <li>LEDs indicating device operation state</li> </ul> |
| Power supply:          | 5 V 12 V DC / 1 A (power adapter included)                                                                                                                                                                  |
| Weight:                | 0.127 kg                                                                                                                                                                                                    |
| Dimensions:            | 115 x 64 x 24 mm                                                                                                                                                                                            |
| Guarantee:             | 2 years                                                                                                                                                                                                     |

#### Converter connectors:

DELTA-OPTI Monika Matysiak; https://www.delta.poznan.pl POL; 60-713 Poznań; Graniczna 10 e-mail: delta-opti@delta.poznan.pl; tel: +(48) 61 864 69 60

TVI/HDMI+TVI

Top view:

Bottom view: