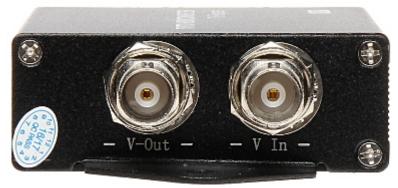

## User Manual Code: TVI/HDMI+TVI CONVERTER TVI/HDMI+TVI

Converter allows to connect the device equipped only with HD-TVI output, to the receiver with the HDMI input.

| Inputs:                | HD-TVI - BNC socket                                                                                                                                                                                         |
|------------------------|-------------------------------------------------------------------------------------------------------------------------------------------------------------------------------------------------------------|
| Outputs:               | • HDMI,<br>• HD-TVI (Loop through)                                                                                                                                                                          |
| Supported resolutions: | • 1920 x 1080 - 1080p,<br>• 1280 x 960 - 960p,<br>• 1280 x 720 - 720p,<br>• 720 x 576 - D1                                                                                                                  |
| Main features:         | <ul> <li>Automatic adjustment of the output signal to the input signal</li> <li>Real time transmission, with no delays nor loss of image quality</li> <li>LEDs indicating device operation state</li> </ul> |
| Power supply:          | 5 V 12 V DC / 1 A (power adapter included)                                                                                                                                                                  |
| Weight:                | 0.127 kg                                                                                                                                                                                                    |
| Dimensions:            | 115 x 64 x 24 mm                                                                                                                                                                                            |
| Guarantee:             | 2 years                                                                                                                                                                                                     |

#### Converter connectors:

DELTA-OPTI Monika Matysiak; https://www.delta.poznan.pl POL; 60-713 Poznań; Graniczna 10 e-mail: delta-opti@delta.poznan.pl; tel: +(48) 61 864 69 60

TVI/HDMI+TVI

Top view:

Bottom view: