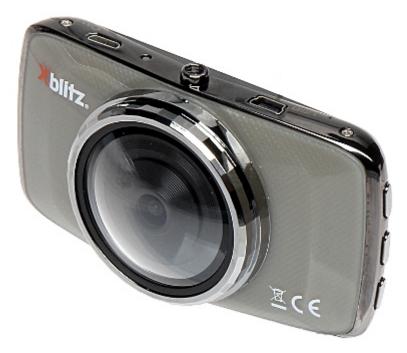

The XB-DUAL-CORE recorder is the mobile device designed to indoor using, which allows to recording the video sequences e.g. from moving car. With this recording you can greatly facilitate any investigation of guilt for various traffic incidents, as well as registered attempts to break or damage the vehicle in the parking lot.

Installation of the unit is very simple, and the positioning of the camera does not cause any problems. The recording is automatically divided into sections with a length of 3, 5, 10 minutes. Currently recording section is protected against overwriting when it detects impact or hard braking by G-Sensor, or using the corresponding button.

### The device has very small dimensions:

Front view:

DELTA-OPTI Monika Matysiak; https://www.delta.poznan.pl POL; 60-713 Poznań; Graniczna 10 e-mail: delta-opti@delta.poznan.pl; tel: +(48) 61 864 69 60