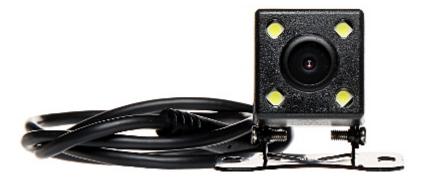

The kit includes an extra camera suitable for installation at the rear of the car. Ability of additional connection of the rear camera with reversing light allows to use it as rear view camera. The device can record simultaneously from both cameras.