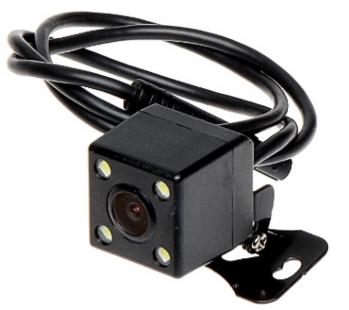

The kit includes an extra camera suitable for installation at the rear of the car. Ability of additional connection of the rear camera with reversing light allows to use it as rear view camera. The device can record simultaneously from both cameras.

| Sensor:                              | 1/2.7 " OmniVision OV2710 CMOS                                                                                                                                                                                                                                                                                               |
|--------------------------------------|------------------------------------------------------------------------------------------------------------------------------------------------------------------------------------------------------------------------------------------------------------------------------------------------------------------------------|
| View angle:                          | 170° - Main camera<br>120° - Extra camera                                                                                                                                                                                                                                                                                    |
| Display:                             | 3.0 " TFT LCD                                                                                                                                                                                                                                                                                                                |
| Speaker:                             | ×                                                                                                                                                                                                                                                                                                                            |
| Microphone:                          | ×                                                                                                                                                                                                                                                                                                                            |
| LED illuminator:                     | -                                                                                                                                                                                                                                                                                                                            |
| Memory:                              | External: microSD cards socket (card is not included)                                                                                                                                                                                                                                                                        |
| Max. capacity of memory card:        | 128 GB                                                                                                                                                                                                                                                                                                                       |
| Compression:                         | H.264 (MOV file format)                                                                                                                                                                                                                                                                                                      |
| Resolution of recording video files: | • Main camera : 1920 x 1080 - 1080p @ 30 fps, 1280 x 720 - 720p @ 60 fps,<br>• Extra camera : 720 x 480 @ 25 fps                                                                                                                                                                                                             |
| Recorded frames resolution:          | 4032 x 3024 (JPG file format)                                                                                                                                                                                                                                                                                                |
| Operation modes:                     | <ul> <li>Auto recording after power on,</li> <li>Manual recording,</li> <li>Photo camera,</li> <li>PC camera,</li> <li>Rear view camera</li> </ul>                                                                                                                                                                           |
| Main features:                       | <ul> <li>WDR - Wide Dynamic Range</li> <li>G-Sensor - impact and hard braking sensor</li> <li>Protection of currently recording section against overwriting - automatically after triggering by G-Sensor / manual</li> <li>Parking monitoring mode - stand-by mode camera starts recording after impact detection</li> </ul> |
| Extra camera cable length:           | 6 m                                                                                                                                                                                                                                                                                                                          |