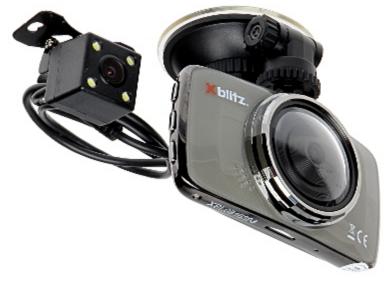

The XB-DUAL-CORE recorder is the mobile device designed to indoor using, which allows to recording the video sequences e.g. from moving car. With this recording you can greatly facilitate any investigation of guilt for various traffic incidents, as well as registered attempts to break or damage the vehicle in the parking lot.

The kit includes an extra camera suitable for installation at the rear of the car. Ability of additional connection of the rear camera with reversing light allows to use it as rear view camera. The device can record simultaneously from both cameras.

Installation of the unit is very simple, and the positioning of the camera does not cause any problems. The recording is automatically divided into sections with a length of 3, 5, 10 minutes. Currently recording section is protected against overwriting when it detects impact or hard braking by G-Sensor, or using the corresponding button.