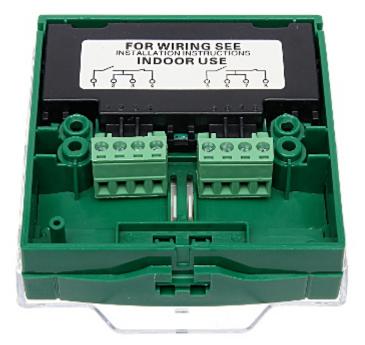

Connectors view:

DELTA-OPTI Monika Matysiak; https://www.delta.poznan.pl POL; 60-713 Poznań; Graniczna 10 e-mail: delta-opti@delta.poznan.pl; tel: +(48) 61 864 69 60

In the kit:

PACKAGE

Dimensions (L x W x H): 0x0x0 mm Gross Weight: 0 kg