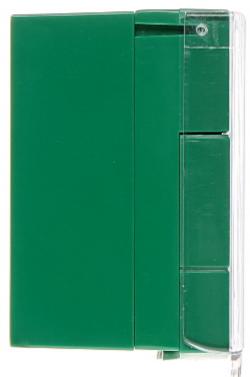

## User Manual Code: APWK-DP EMERGENCY DOOR RELEASE BUTTON APWK-DP YOTOGI

Door release button for trigger door opening signal in access control systems. Button reset is performed by using a dedicated key.

Front view:

Mounting side view:

DELTA-OPTI Monika Matysiak; https://www.delta.poznan.pl POL; 60-713 Poznań; Graniczna 10 e-mail: delta-opti@delta.poznan.pl; tel: +(48) 61 864 69 60

2024-05-24

APWK-DP

Side view: