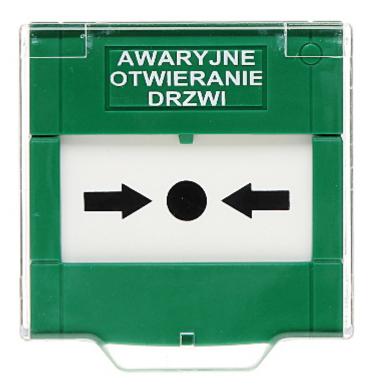

Front view:

Mounting side view:

DELTA-OPTI Monika Matysiak; https://www.delta.poznan.pl POL; 60-713 Poznań; Graniczna 10 e-mail: delta-opti@delta.poznan.pl; tel: +(48) 61 864 69 60

2024-05-24

APWK-DP

Side view: