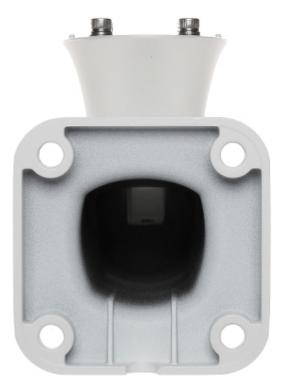

Side view:

Top view:

Mounting side view:

2024-05-24

PFB604W

Bracket dimensions:

Application:

2024-05-24