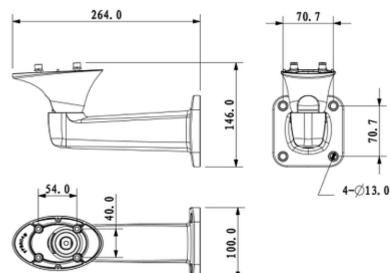

## User Manual Code: PFB604W HOUSING BRACKET **PFB604W** DAHUA

| Color:                | White              |
|-----------------------|--------------------|
| Adjustment:           | in two planes      |
| Weight:               | 0.56 kg            |
| Dimensions:           | 100 x 146 x 264 mm |
| Manufacturer / Brand: | DAHUA              |
| Guarantee:            | 3 years            |

Side view:

Top view:

Mounting side view:

2024-05-24

PFB604W

Bracket dimensions:

Application:

2024-05-24