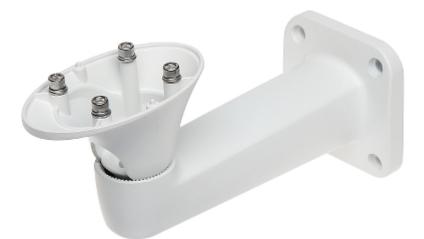

Aluminum bracket for housings. Wall bracket.

| Suitable for housings: | DAHUA - documentation for download below. |
|------------------------|-------------------------------------------|
| Material:              | Aluminum - powder painted                 |
| Bearing capacity:      | max. 4 kg                                 |

## User Manual Code: PFB604W HOUSING BRACKET **PFB604W** DAHUA

| Color:                | White              |
|-----------------------|--------------------|
| Adjustment:           | in two planes      |
| Weight:               | 0.56 kg            |
| Dimensions:           | 100 x 146 x 264 mm |
| Manufacturer / Brand: | DAHUA              |
| Guarantee:            | 3 years            |