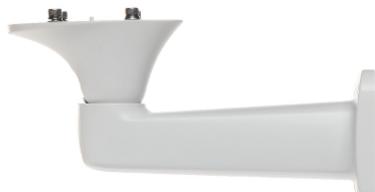

Side view:

Top view:

Mounting side view:

2024-05-24

PFB604W

Bracket dimensions:

Application:

2024-05-24