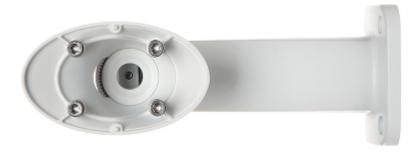

Side view:

Top view:

Mounting side view:

2024-05-24

PFB604W

Bracket dimensions:

Application:

2024-05-24