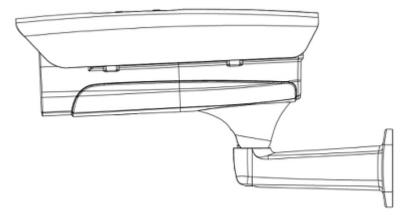

Side view:

Top view:

Mounting side view:

2024-05-24

PFB604W

Bracket dimensions:

Application:

2024-05-24