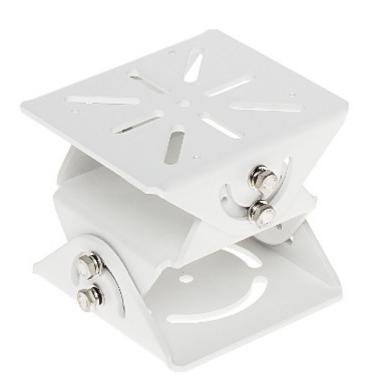

## User Manual

Code: DH816W2 CAMERA BRACKET **DH816W2** DAHUA

For outdoor use.

User Manual
Code: DH816W2
CAMERA BRACKET **DH816W2** DAHUA

| Material:                       | Steel                                |
|---------------------------------|--------------------------------------|
| Color:                          | White                                |
| Distance from mounting surface: | 96 mm                                |
| Main features:                  | Plate thickness: 3.8 mm (with paint) |
| Weight:                         | 0.49 kg                              |
| Dimensions:                     | 120 x 120 x 96 mm                    |
| Manufacturer / Brand:           | DAHUA                                |
| Guarantee:                      | 3 years                              |