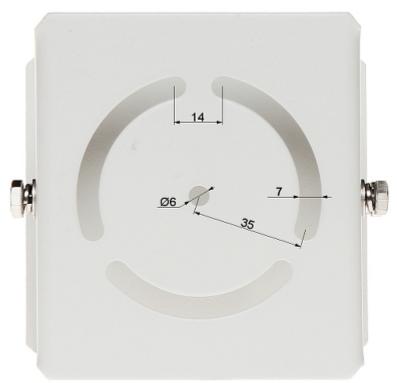

### Bracket dimensions:

User Manual
Code: DH816W2
CAMERA BRACKET **DH816W2** DAHUA

In the kit: