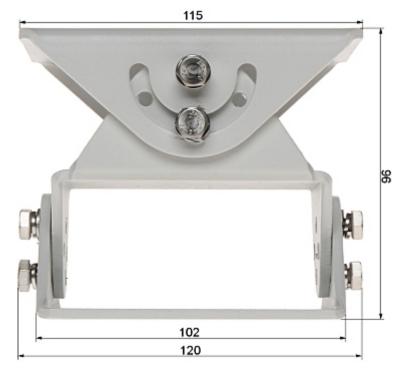

For outdoor use.

User Manual
Code: DH816W2
CAMERA BRACKET **DH816W2** DAHUA

| Material:                       | Steel                                |
|---------------------------------|--------------------------------------|
| Color:                          | White                                |
| Distance from mounting surface: | 96 mm                                |
| Main features:                  | Plate thickness: 3.8 mm (with paint) |
| Weight:                         | 0.49 kg                              |
| Dimensions:                     | 120 x 120 x 96 mm                    |
| Manufacturer / Brand:           | DAHUA                                |
| Guarantee:                      | 3 years                              |

### Bracket dimensions:

User Manual
Code: DH816W2
CAMERA BRACKET **DH816W2** DAHUA

In the kit: