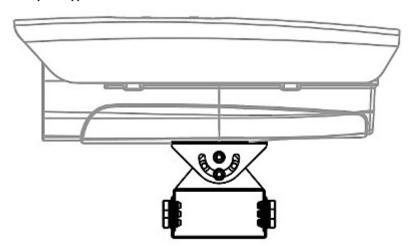

# User Manual

Code: DH816W2 CAMERA BRACKET **DH816W2** DAHUA

Example of application:

PACKAGE

Dimensions (L x W x H): 0x0x0 mm

Gross Weight: 0 kg