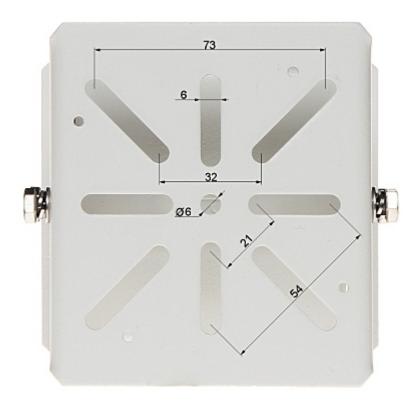

### Bracket dimensions:

User Manual
Code: DH816W2
CAMERA BRACKET **DH816W2** DAHUA

In the kit: