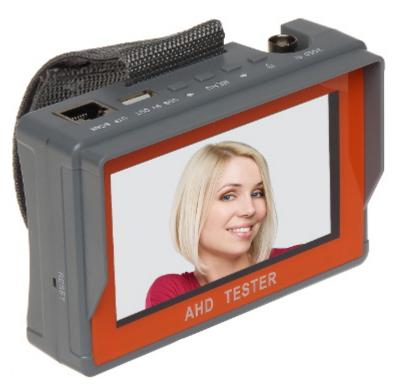

## MONITOR AHD, PAL MS-35AHD 4.3 "

Service color monitor is very helpful for CCTV system configuration. Due to small sizes it can be very quickly and easily connected to the camera or DVR for configuration their parameters.

The device is powered from battery or power supply adaptor. So, it is the perfect test tool for CCTV systems, as well as for other devices with AHD / PAL output. An additional advantage is the possibility to power the connected devices with DC 5/12V and max. 300mA current consumption, and also the long operation time. Monitor is equipped with plastic housing.

| Standard:             | AHD-H, AHD-M, AHD-L, PAL, NTSC                                                                                                                                                          |
|-----------------------|-----------------------------------------------------------------------------------------------------------------------------------------------------------------------------------------|
| Screen size:          | 4.3 "                                                                                                                                                                                   |
| Native resolution:    | 480 x 272 px                                                                                                                                                                            |
| Contrast:             | 400 : 1                                                                                                                                                                                 |
| Brightness:           | 250 cd/m <sup>2</sup>                                                                                                                                                                   |
| Response time:        | 8 ms                                                                                                                                                                                    |
| Image adjustment:     | Configurable: brightness, contrast, saturation                                                                                                                                          |
| Video input:          | 1 pcs - BNC cable included in the kit                                                                                                                                                   |
| Audio input:          | 1 pcs Jack socket                                                                                                                                                                       |
| Sleep function:       | 1                                                                                                                                                                                       |
| Main features:        | <ul> <li>UTP cables or phone lines connecting test with RJ-45 connectors,</li> <li>DC 5V / 12V, max. 300mA power source,</li> <li>Flashlight built-in,</li> <li>RESET button</li> </ul> |
| Battery power supply: | Li-Ion battery 3.7 V, 2600 mAh (included)                                                                                                                                               |
| Power supply:         | 5 V DC (power adapter included)                                                                                                                                                         |