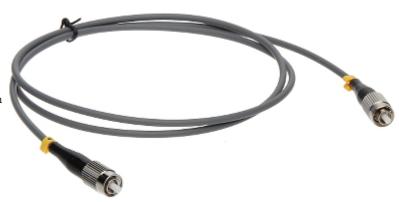

## SINGLE-MODE PATCHCORD **PC-FC/FC-1.0** 1 m

Patchcords are used to optical signal transmission between active devices, patch panel enclosures, etc.

| Connector type:   | FC <-> FC                                                                                                                                                                                                              |
|-------------------|------------------------------------------------------------------------------------------------------------------------------------------------------------------------------------------------------------------------|
| Fiber optic type: | 9 / 125 μm                                                                                                                                                                                                             |
| Length:           | 1 m                                                                                                                                                                                                                    |
| Main features:    | Made according to the requirements: G.657A, Steel coat protects from damage by stretching, LSZH (Low Smoke Zero Halogen) coating - means small amount of toxic gases emitted during combustion, UV radiation resistant |
| Guarantee:        | 2 years                                                                                                                                                                                                                |