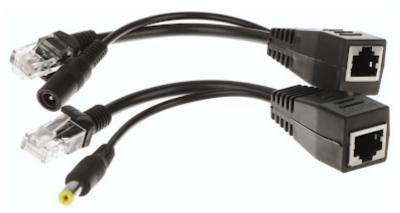

The kit includes two passive devices showed on the below pictures. They are equipped with RJ-45 and 2.1/5.5 mm (power) connectors.

| Number of inputs:                    | • 1 pcs Port LAN • 1 pcs Power supply |
|--------------------------------------|---------------------------------------|
| Input voltage:                       | max. 48 V                             |
| Output voltage:                      | max. 48 V DC                          |
| LED indicators:                      | -                                     |
| Protections:                         | _                                     |
| Housing:                             | Plastic                               |
| Main features:                       | Color: black                          |
| Operation temp. / Relative humidity: | 0 55 °C / 10 90 %                     |
| Weight:                              | 0.060 kg                              |
| Dimensions:                          | 220 x 22 x 22 mm                      |
| Guarantee:                           | 2 years                               |