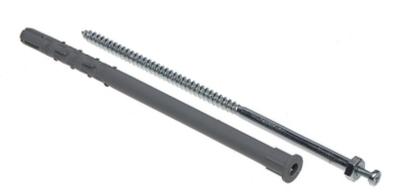

## EXPANSION PLUG JPK-12X220/M5 EBOLT

Wall screw with internal thread allows mounting of heavy elements on the facade of buildings insulated with Styrofoam (eg. the cameras, lights, etc.). Facade insulation is not crushed during installation and no need to post installation hole boring in the fixed products. Pattern number W121776 is subject to legal protection.

| Material:              | Expansion plug, Polypropylene Screw, Steel galvanized mounting screw, Steel galvanized |
|------------------------|----------------------------------------------------------------------------------------|
| Drilling diameter:     | 12 mm                                                                                  |
| Expansion plug length: | 215 mm                                                                                 |
| Screw dimensions:      | Ø 8 x 220 mm, Internal thread M5                                                       |
| Screw:                 | Ø 5 x 16 mm                                                                            |
| Application:           | for Styrofoam 150 mm                                                                   |
| Manufacturer / Brand:  | EBOLT                                                                                  |
| Guarantee:             | 2 years                                                                                |