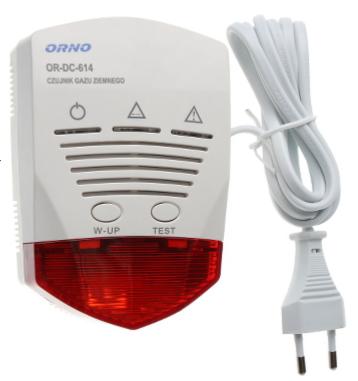

## NATURAL GAS (METHANE) DETECTOR **OR-DC-614**

The OR-DC-614 is a device designed for continuous monitoring of natural gas concentration in the air. This device should be installed in a closed indoor rooms with high risk of gas exposure.

in a closed indoor rooms with high risk of gas exposure.

Gas concentration above the threshold level triggers visual and audible alarm signals. The device should be mounted in high position, just under the ceiling.