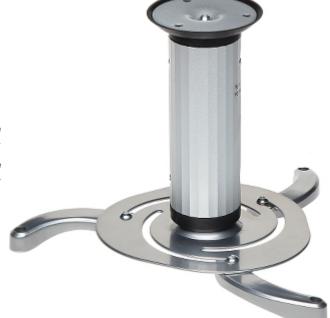

## PROJECTOR MOUNT MC-515S

The MC-515S is designed to mount the multimedia projector. The mount enables easy tilt adjustment and horizontal rotation. Possibility to mount under slanted ceiling.

Maximal load capacity is 10 kg. It should be mounted on the surface, which construction has to carry the required load, including a wide margin of safety.

| Bearing capacity:                   | 10 kg                         |
|-------------------------------------|-------------------------------|
| Distance from mounting surface:     | 100 mm or 170 mm from ceiling |
| Projector mounting holes distances: | Ø 130 320 mm                  |
| Color:                              | Silver                        |
| Tilt adjustment:                    | -15 ° 15 °                    |
| Horizontal rotation:                | 360 °                         |
| Weight:                             | 0.96 kg                       |
| Dimensions:                         | max. Ø 320 x 170 mm           |
| Guarantee:                          | 2 years                       |