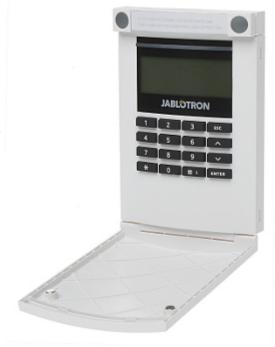

## WIRELESS KEYPAD JA-154E JABLOTRON

The JA-154E wireless keypad enables control and programming of the system. It has built-in proximity access card reader, additionally equipped with an input for connecting a wired detector.

Keypad is designed to installation indoors only, typically by the main entrance door. You should avoid locating it close to metal objects, which could shield radio communication. Keypad is powered by battery (included) and communicates with alarm control panel using a special JABLOTRON radio transmission protocol (bidirectional communication).