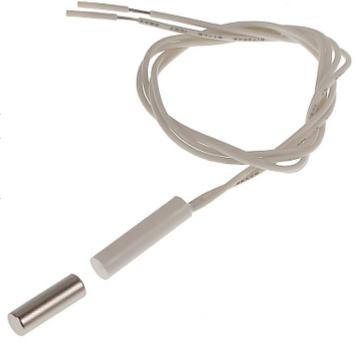

## CYLINDRICAL MAGNETIC CONTACT **B-2S** SATEL

The magnetic contact element containing the magnet should be mounted on the movable part, while the reed switch - on the stationary part of protected doors, windows, etc. The sunk magnetic contact is designed for face mounting in such materials as wood or plastic. The contact is to be pressed in.

| Detection:                     | Opening the door or window |
|--------------------------------|----------------------------|
| Maximum reed switched voltage: | 100 V                      |
| Maximal switched current:      | 500 mA                     |
| Make distance:                 | 25 mm                      |
| Break distance:                | 27 mm                      |
| Main features:                 | Small dimensions           |
| Color:                         | White                      |
| Dimensions:                    | 27 x 6.5 mm                |
| Weight:                        | 0.01 kg                    |
| Manufacturer / Brand:          | SATEL                      |
| Guarantee:                     | 2 years                    |