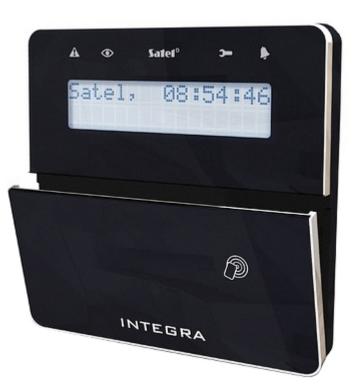

## Code: INT-KLFR-BSB KEYPAD FOR ALARM CONTROL PANEL **INT-KLFR-BSB** SATEL

The INT-KLFR-BSB keypad is intended for daily operations and programming the Integra series alarm control system. The built-in proximity card reader allows to operate the system

without the necessity to remember passwords. With the LCD display showing text messages, even advanced functionalities of the alarm control unit are simple and convenient.

| Support:              | INTEGRA                                                                                                                                                                                                                                                                                                                                                                                                                                                                                                       |
|-----------------------|---------------------------------------------------------------------------------------------------------------------------------------------------------------------------------------------------------------------------------------------------------------------------------------------------------------------------------------------------------------------------------------------------------------------------------------------------------------------------------------------------------------|
| Main features:        | <ul> <li>Large, easily readable LCD with backlight displaying detailed information on system state</li> <li>3EOL configurations support - 2 Inputs</li> <li>Operation status LED indicator</li> <li>Alarms: keypad hold-down PANIC, FIRE and AUX</li> <li>Bbuzzer for acoustic signaling of some system events</li> <li>RS-232 port allows to programming using the PC with GUARDX software installed</li> <li>proximity reader built-in - Unique EM 125kHz</li> <li>Microswitch as tamper contact</li> </ul> |
| Power supply:         | 12 V DC                                                                                                                                                                                                                                                                                                                                                                                                                                                                                                       |
| Current consumption:  | max. 110 mA                                                                                                                                                                                                                                                                                                                                                                                                                                                                                                   |
| Color:                | Black + Silver                                                                                                                                                                                                                                                                                                                                                                                                                                                                                                |
| Operation temp:       | -10 °C 55 °C                                                                                                                                                                                                                                                                                                                                                                                                                                                                                                  |
| Weight:               | 0.34 kg                                                                                                                                                                                                                                                                                                                                                                                                                                                                                                       |
| Dimensions:           | 145 x 143 x 25 mm                                                                                                                                                                                                                                                                                                                                                                                                                                                                                             |
| Manufacturer / Brand: | SATEL                                                                                                                                                                                                                                                                                                                                                                                                                                                                                                         |
| Guarantee:            | 2 years                                                                                                                                                                                                                                                                                                                                                                                                                                                                                                       |