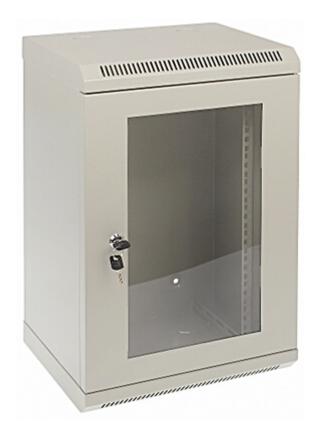

## HANGING RACK CABINET R10-12U/280

More and more home devices to LAN, RTV, CCTV installations are made with a view to the RACK system, so that their installation is aesthetically pleasing, and that devices are protected against accidental mechanical damages.

The R10-12U/280 cabinet is suitable for mounting all sorts of devices in standard 10" rack housings.

| Internal width:        | 10 "                                                                                                                                                                                                  |
|------------------------|-------------------------------------------------------------------------------------------------------------------------------------------------------------------------------------------------------|
| Internal height:       | 12 U                                                                                                                                                                                                  |
| External width:        | 350 mm                                                                                                                                                                                                |
| External height:       | 550 mm                                                                                                                                                                                                |
| External depth:        | 280 mm                                                                                                                                                                                                |
| Holes for fan coolers: |                                                                                                                                                                                                       |
| Color:                 | Light gray                                                                                                                                                                                            |
| Removable rear panel:  | 1                                                                                                                                                                                                     |
| Door:                  | Front: glass                                                                                                                                                                                          |
| Main features:         | <ul> <li>Cable entries are placed from the top and bottom</li> <li>Possibility to mount the door as left or right</li> <li>Mounting brackets are depth adjustable</li> <li>2 keys included</li> </ul> |
| Weight:                | 7.71 kg                                                                                                                                                                                               |
| Guarantee:             | 2 years                                                                                                                                                                                               |