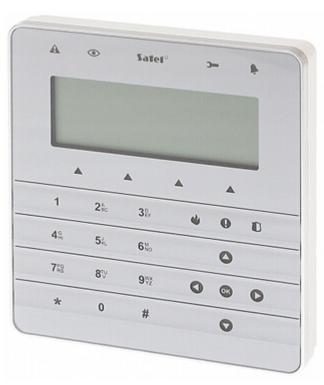

## SENSORIC KEYPAD FOR ALARM CONTROL PANEL INT-KSG-SSW SATEL

The INT-KSG-SSW sensoric keypad does not only stand for attractive design, but also for simplification for the daily operation of advanced alarm systems and home automation using the functionalities of the INTEGRA control units.

With the MAKRO functions, a whole sequence of actions can be performed through a single command. With the LCD display showing text messages, even advanced functionalities of the alarm control unit are simple and convenient.

| Support:             | INTEGRA, CA-64                                                                                                                                                                                                                                                                                                                                                                                                                                                                                                                                                                                                                                                                                                                          |
|----------------------|-----------------------------------------------------------------------------------------------------------------------------------------------------------------------------------------------------------------------------------------------------------------------------------------------------------------------------------------------------------------------------------------------------------------------------------------------------------------------------------------------------------------------------------------------------------------------------------------------------------------------------------------------------------------------------------------------------------------------------------------|
| Main features:       | Large, easily readable LCD with backlight displaying detailed information on system state 1 Inputs LEDs indicating device operation state customizable standby screen with possibility of individual set of displayed information 4 extra menus (up to 16 items each) and quick access functions defined by the installer MAKRO features that activates sequence of actions with a single key individual keypress feedback with LED and beep easy operation of the multi-zone systems Alarms: keypad hold-down PANIC, FIRE and AUX Bbuzzer for acoustic signaling of some system events Panel communication loss indication RS-232 port allows to programming using the PC with GUARDX software installed Microswitch as tamper contact |
| Power supply:        | 12 V DC                                                                                                                                                                                                                                                                                                                                                                                                                                                                                                                                                                                                                                                                                                                                 |
| Current consumption: | max. 175 mA                                                                                                                                                                                                                                                                                                                                                                                                                                                                                                                                                                                                                                                                                                                             |
| Color:               | Silver                                                                                                                                                                                                                                                                                                                                                                                                                                                                                                                                                                                                                                                                                                                                  |
| Operation temp:      | -10 °C 55 °C                                                                                                                                                                                                                                                                                                                                                                                                                                                                                                                                                                                                                                                                                                                            |
| Weight:              | 0.31 kg                                                                                                                                                                                                                                                                                                                                                                                                                                                                                                                                                                                                                                                                                                                                 |