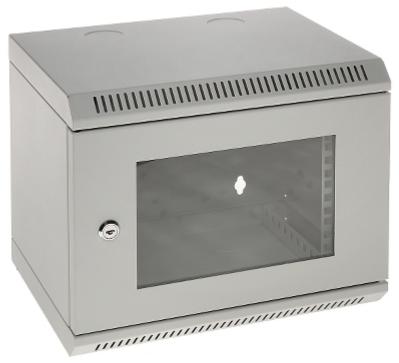

## HANGING RACK CABINET R10-6U/280

More and more home devices to LAN, RTV, CCTV installations are made with a view to the RACK system, so that their installation is aesthetically pleasing, and that devices are protected against accidental mechanical damages.

The R10-6U/280 cabinet is suitable for mounting all sorts of devices in standard 10" rack housings.

| Internal width:              | 10 "                                                                                                              |
|------------------------------|-------------------------------------------------------------------------------------------------------------------|
| Internal height:             | 6 U                                                                                                               |
| Internal depth:              | 215 mm                                                                                                            |
| External width:              | 350 mm                                                                                                            |
| External height:             | 287 mm                                                                                                            |
| External depth:              | 280 mm                                                                                                            |
| Holes for fan coolers:       |                                                                                                                   |
| Color:                       | Light gray                                                                                                        |
|                              |                                                                                                                   |
| Removable rear panel:        | _                                                                                                                 |
| Removable rear panel:  Door: | Front: glass                                                                                                      |
|                              |                                                                                                                   |
| Door:                        | Front: glass  • Cable entries are placed from the top and bottom • Possibility to mount the door as left or right |