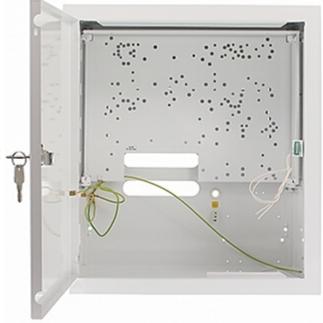

## ALARM CONTROL PANEL ENCLOSURE AWO-520PU

Enclosure without the power adapter designed for example to SATEL alarm control panels. Enclosure is designed to indoor use, it has also very good corrosion protection.

| Place for battery:    | 17 Ah, 24 Ah, 26 Ah                                                         |
|-----------------------|-----------------------------------------------------------------------------|
| Transformer:          | _                                                                           |
| Tamper protection:    | TAMPER switch indicating open the cover                                     |
| Key closed:           | <b>✓</b>                                                                    |
| Material:             | Steel - powder painted                                                      |
| Color:                | White                                                                       |
| Main features:        | Flush-mounted Removable mounting plate Enclosure has a distance from a wall |
| Weight:               | 5 kg                                                                        |
| Dimensions:           | 384 x 433 x 183 mm                                                          |
| Manufacturer / Brand: | PULSAR                                                                      |
| Guarantee:            | 2 years                                                                     |