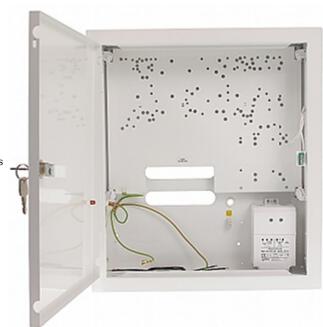

## ALARM CONTROL PANEL ENCLOSURE **AWO-510**

Enclosure for SATEL alarm control panel with power adapter. Enclosure is designed to indoor use, it has also very good corrosion protection.

| T 1                     |                                                                             |
|-------------------------|-----------------------------------------------------------------------------|
| Place for battery:      | 17 Ah                                                                       |
| Transformer:            | 40 VA                                                                       |
| Voltage:                | 16 V AC, 18 V AC                                                            |
| Current:                | max. 2.2 A                                                                  |
| Key closed:             | <b>✓</b>                                                                    |
| Power adapter included: | <b>✓</b>                                                                    |
| Material:               | Steel - powder painted                                                      |
| Color:                  | White                                                                       |
| Main features:          | Flush-mounted Removable mounting plate Enclosure has a distance from a wall |
| Weight:                 | 5.22 kg                                                                     |
| Dimensions:             | 433 x 385 x 100 mm                                                          |
| Manufacturer / Brand:   | PULSAR                                                                      |
| Guarantee:              | 2 years                                                                     |