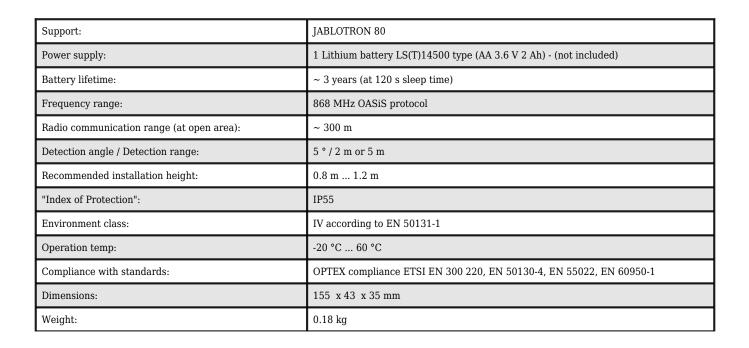

## Code: JA-87P WIRELESS PIR DETECTOR **JA-87P** JABLOTRON

The JA-87P wireless detector is designed to detect human body movements outside the building. Detection angle equal  $5^{\circ}$  makes detector very suitable for guarding narrow spaces. Both detector and transmitter are powered by Lithium battery. The common power supply is beneficial as the low battery signal is transmitted to a control panel as standard.

The detector is equipped with three TAMPER contacts (at the front on the lens part and the front and rear on the transmission part), which immediately report opening of the detector cover or its tearing from the place of installation. The detector can also have the anti-masking function activated. The detector reports its current status via control transmissions to the system.