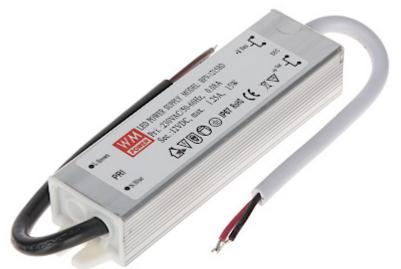

## SWITCHING ADAPTER 12V/1.25A-LED

The hermetic power supply adapter with metal box, designed especially for LED /  $\rm IR$  LED illuminators powering.

Attention! If the power adaptor is using for continuous work (24H) the rated current of the adaptor should be less than 80% of the maximal current.

Please pay attention for proper cooling conditions of the power adaptor during work!

| Adapter type:          | Switching                            |
|------------------------|--------------------------------------|
| Power voltage:         | 170 264 V AC                         |
| Frequency range:       | 50 60 Hz                             |
| Output voltage:        | 12 V DC                              |
| Maximal load:          | 1.25 A                               |
| Output power:          | 15 W                                 |
| Number of outputs:     | 1 pcs                                |
| Housing type:          | Aluminum                             |
| Max. operation temp:   | 50 °C                                |
| Max. box temperature:  | 75 °C                                |
| "Index of Protection": | IP67                                 |
| Main features:         | Box casing designed to wall mounting |
| Weight:                | 0.125 kg                             |
| Dimensions:            | 87 x 37 x 28 mm                      |
| Guarantee:             | 2 years                              |