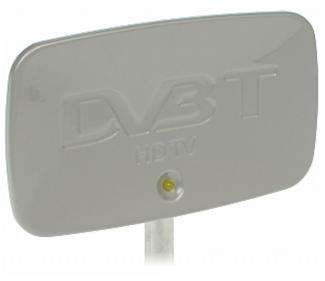

## Code: DELTA-DU UNIVERSAL ANTENNA **DELTA-DU**

The DELTA-DU antenna is designed to receive the digital terrestrial television DVB-T channels.

| Receiving channels: | 6 12<br>21 60                                                                                                                                                                                                                                                                                                                                                                                                                 |
|---------------------|-------------------------------------------------------------------------------------------------------------------------------------------------------------------------------------------------------------------------------------------------------------------------------------------------------------------------------------------------------------------------------------------------------------------------------|
| Gain :              | max. 28 dB                                                                                                                                                                                                                                                                                                                                                                                                                    |
| Polarization:       | Vertical / Horizontal                                                                                                                                                                                                                                                                                                                                                                                                         |
| Impedance:          | 75 Ω                                                                                                                                                                                                                                                                                                                                                                                                                          |
| Main features:      | <ul> <li>It has a tight and UV-resistant housing</li> <li>On the antenna body is placed a LED indicator informing about amplifier powering</li> <li>It has very good parameters, due to use the high-quality low-noise amplifier</li> <li>Antenna has also a special chip to minimize the current consumption</li> <li>Power supply : 12 V / 100 mA (power adapter included)</li> <li>Mast diameter : Ø max. 45 mm</li> </ul> |
| Weight:             | 0.39 kg                                                                                                                                                                                                                                                                                                                                                                                                                       |
| Dimensions:         | 355 x 210 x 50 mm                                                                                                                                                                                                                                                                                                                                                                                                             |
| Guarantee:          | 2 years                                                                                                                                                                                                                                                                                                                                                                                                                       |