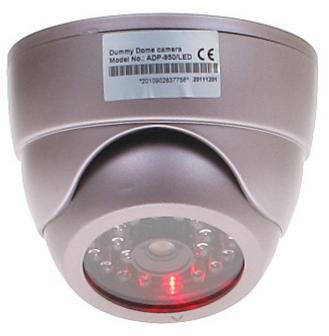

## Code: ADP-950/LED DUMMY CAMERA **ADP-950/LED**

Indoor dome dummy camera. The dummy camera is deceptively similar to the DP camera series with the same camera model and housing color. It is equipped with blinking, red LED. This solution makes the dummy camera gets your attention and is easy visible. Dummy device is powered by internal batteries.

| IR illuminator imitation: | ✓ LEDs imitation          |
|---------------------------|---------------------------|
| Blinking LED:             | ✓ red                     |
| Motion detector:          | -                         |
| Power supply:             | 4.5 V 3 x AAA (Batteries) |
| Color:                    | Light graphite            |
| Dimensions:               | Ø 94 x 70 mm              |
| Housing:                  | Dome - Plastic            |
| Guarantee:                | 2 years                   |