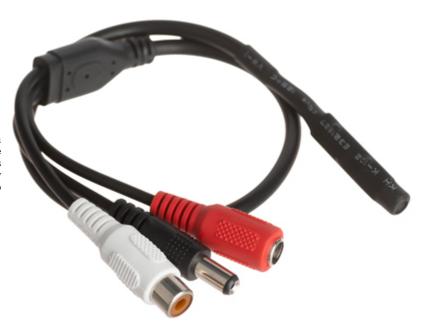

## Code: SM-1/DC-PLUG AUDIO MODULE **SM-1/DC-PLUG**

The SM-1/DC-PLUG is designed to listen to sound from the surroundings and operate with DVRs. The entire module has the diameter the same as cable which is connected to, due to it can be perfectly hidden at any place. Device is equipped with Cinch (RCA) audio signal connector and 2.1/5.5mm power socket.