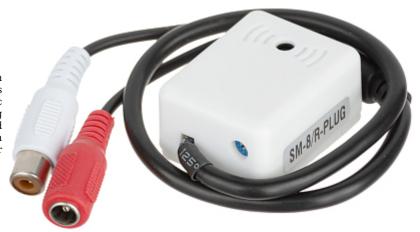

## ADJUSTABLE AUDIO MODULE **SM-8/R-PLUG**

The SM-8/R-PLUG is designed to listen to sound from the surroundings and operate with DVRs. The device is equipped with microphone built-in inside aesthetic plastic housing, making it ideal for arranging practically at any room. The bottom layer is equipped with a Scotch tape. Device is equipped with Cinch (RCA) audio signal connector and 2.1/5.5mm power socket.