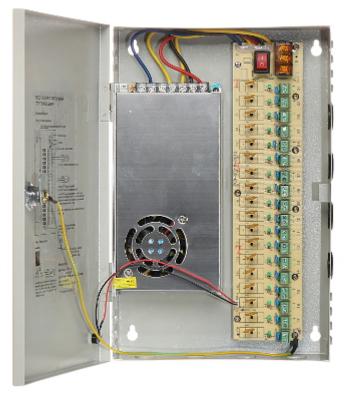

## SWITCHING ADAPTER 12V/10A/PA18

Power adapter is equipped with aesthetic, solidly made metal casing box. Adapter operation is indicated by LED placed on the casing box. The power supply adapter is stabilized and allows to connect up to 18 devices with max. current consumption of 560mA for each output. Each power line is protected by a polymer fuse and has a LED indicator informing about output voltage presence.

Caution! The power supply adapter does not have a built-in current limiting.

| Adapter type:                | Switching              |
|------------------------------|------------------------|
| Output voltage:              | 12 V DC                |
| Output voltage adjustment:   | 11 13 V                |
| Max. output current (total): | 10 A                   |
| LED indication:              | <b>&gt;</b>            |
| Input voltage:               | 230 V AC               |
| Power:                       | 120 W (momentary 145W) |
| Number of outputs:           | 18                     |
| Connector type:              | Cable terminals        |
| Housing type:                | Metal, wall-mounted    |
| Key closed:                  | <b>✓</b>               |
| Weight:                      | 1.95 kg                |
| Dimensions:                  | 315 x 207 x 55 mm      |
| Guarantee:                   | 2 years                |