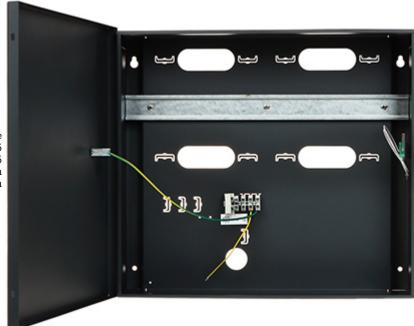

## ENCLOSURE **ME-40** ROGER

The ME-40 metal enclosure is dedicated for the installation of modules and devices of the RACS 5 system. The enclosure is equipped with one DIN TS-35 mounting rail, a tamper switch and a switch disconnector with fuse, and also has space for a 17 Ah battery.

| Material:                    | Steel - powder painted                                                                                                                           |
|------------------------------|--------------------------------------------------------------------------------------------------------------------------------------------------|
| Plate thickness:             | 0.8 mm                                                                                                                                           |
| Color:                       | Dark graphite (RAL 7016)                                                                                                                         |
| Tamper protection:           | <b>→</b>                                                                                                                                         |
| Key closed:                  | Option (not included)                                                                                                                            |
| Main features:               | Corrosion resistance Surface-mounted Grounding 1 x DIN TS-35 rail, Place for battery 12 V / 17 Ah, Switch disconnector with fuse: 5 A / 250 V AC |
| Weight:                      | 3.47 kg                                                                                                                                          |
| Housing external dimensions: | 365 x 405 x 121 mm                                                                                                                               |
| Internal dimensions:         | 358 x 398 x 100 mm                                                                                                                               |
| Manufacturer / Brand:        | ROGER                                                                                                                                            |
| Guarantee:                   | 3 years                                                                                                                                          |