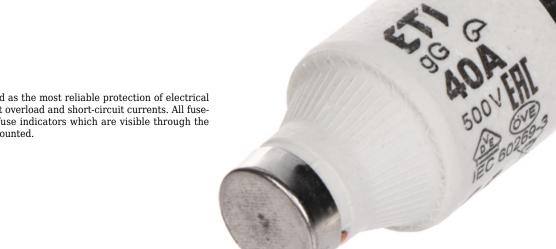

## FUSE LINK ETI-D3/40A 40 A 500 V gG E33 ETI

Fuse-links are used as the most reliable protection of electrical installation against overload and short-circuit currents. All fuselinks have blown-fuse indicators which are visible through the screw cap when mounted.

| Rated current:          | 40 A                                                                                                                                                                                                                                                                                            |
|-------------------------|-------------------------------------------------------------------------------------------------------------------------------------------------------------------------------------------------------------------------------------------------------------------------------------------------|
| Rated voltage:          | 250 V DC, 500 V AC                                                                                                                                                                                                                                                                              |
| Fusing characteristics: | gG                                                                                                                                                                                                                                                                                              |
| Fuse base:              | E33                                                                                                                                                                                                                                                                                             |
| Type:                   | D                                                                                                                                                                                                                                                                                               |
| Size:                   | D3                                                                                                                                                                                                                                                                                              |
| Breaking capacity:      | 50 kA AC, 8 kA DC                                                                                                                                                                                                                                                                               |
| Main features:          | <ul> <li>Low power and energy losses</li> <li>Small temperature increase</li> <li>High ability to limit short-circuit current</li> <li>Stability of current-time characteristics and full selectivity of operation</li> <li>Selective cooperation with over-current circuit breakers</li> </ul> |
| Housing:                | Ceramic                                                                                                                                                                                                                                                                                         |
| Weight:                 | 0.048 kg                                                                                                                                                                                                                                                                                        |
| Dimensions:             | Ø 27 x 50 mm                                                                                                                                                                                                                                                                                    |
| Manufacturer / Brand:   | ETI                                                                                                                                                                                                                                                                                             |
| Guarantee:              | 2 years                                                                                                                                                                                                                                                                                         |