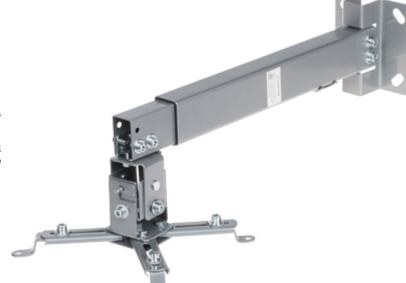

## PROJECTOR MOUNT **PD-670**

The PD-670 is designed to mount the multimedia projector. Wall or ceiling mounting.

Maximal load capacity is 20 kg. It should be mounted on the surface, which construction has to carry the required load, including a wide margin of safety.

| Bearing capacity:                   | 20 kg                                                 |
|-------------------------------------|-------------------------------------------------------|
| Distance from mounting surface:     | • 430 650 mm (vertical),<br>• 350 560 mm (horizontal) |
| Projector mounting holes distances: | Ø 225 316 mm                                          |
| Tilt adjustment:                    | -15 ° 15 °                                            |
| Horizontal rotation:                | -8°8°                                                 |
| Main features:                      | Possibility to mount on the wall or ceiling           |
| Color:                              | Silver                                                |
| Material:                           | Steel - powder painted                                |
| Weight:                             | 1.5 kg                                                |
| Guarantee:                          | 2 years                                               |