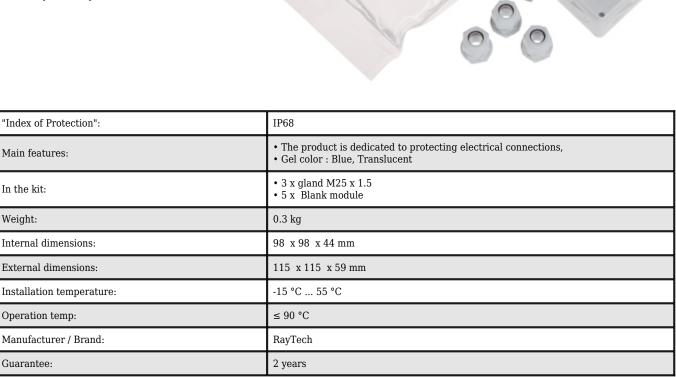

## Code: MAGIC-BOX-100 GELBOX JOINTING KIT **MAGIC-BOX-100** IP68 RayTech

Universal mounting kit, which allows the connection of electrical, telephone, signal, antenna cables, etc. in the IP68 waterproof class. The box is perfect to use in areas with high moisture and underground (for example in electrical garden installations). The box can be easily mounted in both a horizontal and vertical positions - there is no danger of flowing out the gel.

The gel used to seal is not harmful to humans, environmentally safe, and easily removable when it is necessary to modify the connection.

MAGIC-BOX-100