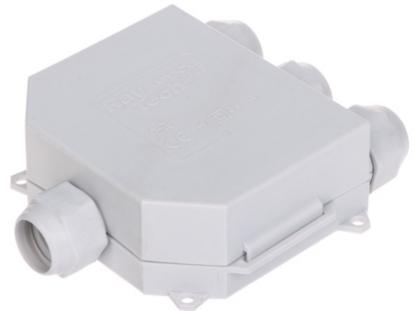

## JUNCTION BOX GELBOX ${f BABY-BOX3}$ IP68 / IP69K RayTech

Mounting box filled with gel, dedicated for connecting electric wires. The product meets the IP68 tightness class. The box is perfect to use in areas with high moisture and underground (for example in electrical garden installations). The box can be easily mounted in both a horizontal and vertical positions - there is no danger of flowing out the gel.