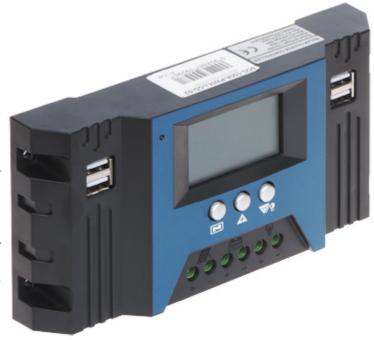

## DATA SHEET

Code: SCC-100A-PWM-LCD-S2

## SOLAR CHARGE CONTROLLER SCC-100A-PWM-LCD-S2

Solar panels are a clean and ecological source of electricity. Obtaining this energy, however, poses a number of challenges for device designers. The amount of energy produced by the panel is strongly dependent on the angle of incidence and the intensity of the light falling on the surface of the cells. This, in turn, leads to unstable power supply parameters at the output, as even shading a small part of the panel may drastically reduce the efficiency.

The SCC-100A-PWM-LCD-S2 solar charge controller allows you to connect panels connected to each other both in series and in parallel - remembering not to exceed the permissible values of current and voltage at the input of the device.

**Attention!** Solar controllers are adapted to work with solar panels. Do not use them with any other power source.

| Regulation Type:          | PWM                                                                                                                                                                                                                                                                     |
|---------------------------|-------------------------------------------------------------------------------------------------------------------------------------------------------------------------------------------------------------------------------------------------------------------------|
| Rated voltage:            | 12 / 24 V                                                                                                                                                                                                                                                               |
| Rated current:            | 100 A                                                                                                                                                                                                                                                                   |
| Permitted voltage range:  | max. 23 V for 12 V battery - The range of the highest operating voltage of a set of panels connected to one input of the controller max. 46 V for 24 V battery - The range of the highest operating voltage of a set of panels connected to one input of the controller |
| Battery charging current: | max. 100 A                                                                                                                                                                                                                                                              |
| Load Current:             | max. 30 A                                                                                                                                                                                                                                                               |
| Output voltage:           | <ul> <li>Equal to the voltage at the battery terminals - Cable terminals,</li> <li>5 V DC - USB sockets</li> </ul>                                                                                                                                                      |
| Main features:            | <ul> <li>The device is designed to charge AGM and gel batteries only,</li> <li>LCD display,</li> <li>4 x USB socket - Power output</li> </ul>                                                                                                                           |
| Weight:                   | 0.28 kg                                                                                                                                                                                                                                                                 |
| Dimensions:               | 190 x 94 x 37 mm                                                                                                                                                                                                                                                        |
| Guarantee:                | 2 years                                                                                                                                                                                                                                                                 |