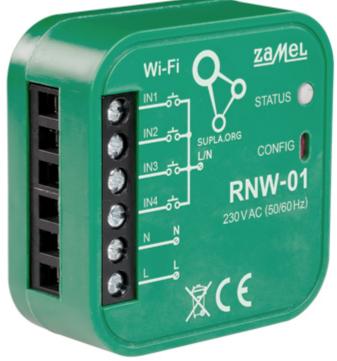

## Code: RNW-01 INTERFACE OF INPUTS **RNW-01** Wi-Fi SUPLA ZAMEL

The RNW-01 smart action trigger is used to control other devices compatible with the SUPLA system. The device can be, for example, a central control point for lighting and blinds in the entire building.

The device can operate with monostable (momentary) and bistable switches. Depending on the switches used, the way of invoking the action for each device should be properly configured.

SUPLA is an open and independent project that allows the wireless management of sensors and controllers with which we can build a smart home system.

| Support:                   | SUPLA                                                                                                                                                                                                             |
|----------------------------|-------------------------------------------------------------------------------------------------------------------------------------------------------------------------------------------------------------------|
| Application:               | controlling devices, triggering actions                                                                                                                                                                           |
| Rated voltage:             | 230 V AC                                                                                                                                                                                                          |
| Maximal total load:        | -                                                                                                                                                                                                                 |
| Total maximal current:     | -                                                                                                                                                                                                                 |
| Number of inputs:          | 4                                                                                                                                                                                                                 |
| Number of outputs:         | 0                                                                                                                                                                                                                 |
| Connector type:            | Connection cube, screw terminals                                                                                                                                                                                  |
| Wireless:                  | Wi-Fi, 2.4 GHz - IEEE 802.11 b/g/n                                                                                                                                                                                |
| Radio communication range: | The range limited only by the availability of the Wi-Fi network                                                                                                                                                   |
| Mobile phones support:     | <ul> <li>The <u>SUPLA</u> free application on Android</li> <li>The <u>SUPLA</u> free application on iOS</li> </ul>                                                                                                |
| Main features:             | <ul> <li>Local control by physical button,</li> <li>schedule,</li> <li>timer,</li> <li>remote access,</li> <li>voice control,</li> <li>Possibility to manually program scenarios from the built-in API</li> </ul> |