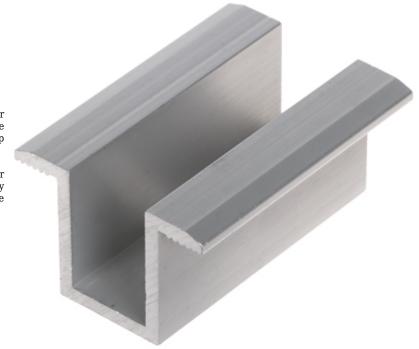

## UNIVERSAL MIDDLE CLAMP **PV-KS/50/S** FOR SOLAR PANELS

The PV-KS/50/S middle clamp is used to fix the solar panels to the mounting rails. The surface pressing the panel frame is grooved, which guarantees better grip of the panel.

The middle clamp is mounted between two solar panels. The size of the clamp is universal, you only need to adjust the length of the fixing screw to the height of the frame of the panel used.

Attention! The set does not include a fixing screw.