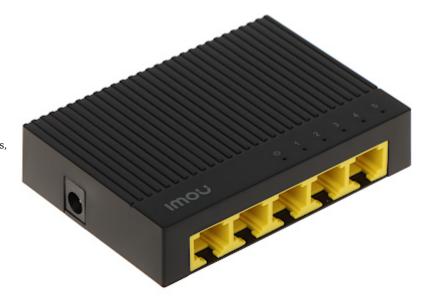

## DATA SHEET

Code: SG105C

## SWITCH **SG105C** 5-PORT IMOU

The device is widely used in small computer networks, neighborhood networks.  $% \label{eq:computer}$ 

| LAN ports:            | 5 x RJ45                                     |
|-----------------------|----------------------------------------------|
| Management:           | -                                            |
| LED diodes:           | Power, Link/Act                              |
| Transmission speed:   | 10 / 100 / 1000 Mbps, 5 LAN ports            |
| Main features:        | Plug & Play Possibility to mount to the wall |
| Certificates:         | CE, FCC                                      |
| Housing:              | Plastic, Desktop                             |
| Power supply:         | 5 V DC / 1 A (power adapter included)        |
| Power consumption:    | max. 2 W                                     |
| Weight:               | 0.05 kg                                      |
| Dimensions:           | 87 x 61 x 21 mm                              |
| Manufacturer / Brand: | IMOU                                         |
| Guarantee:            | 2 years                                      |