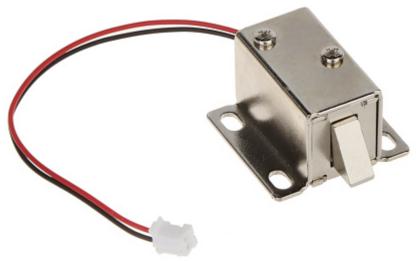

## ELECTROMAGNETIC CABINET LOCK **ATLO-DT-L02**

The ATLO-DT-L02 cabinet lock allows for convenient and safe management of access to cabinets or deposit boxes in places such as: airports, shopping centers, swimming pools, gyms, sports halls, etc.

Due to its construction, the lock remains closed in the event of a power failure.  $\,$ 

| Rated voltage:        | 12 V DC                                                                                       |
|-----------------------|-----------------------------------------------------------------------------------------------|
| Current consumption:  | 0.4 A                                                                                         |
| Application:          | right-side door / left-side door                                                              |
| Ratched lock:         | _                                                                                             |
| Memory function:      | -                                                                                             |
| Reverse action:       | _                                                                                             |
| Clearance adjustment: |                                                                                               |
| Main features:        | The lock remains closed when it is not powered - bolt extended Bolt slide out distance : 5 mm |
| Weight:               | 0.034 kg                                                                                      |
| Dimensions:           | 33 x 27 x 17 mm                                                                               |
| Manufacturer / Brand: | ATLO                                                                                          |
| Guarantee:            | 2 years                                                                                       |