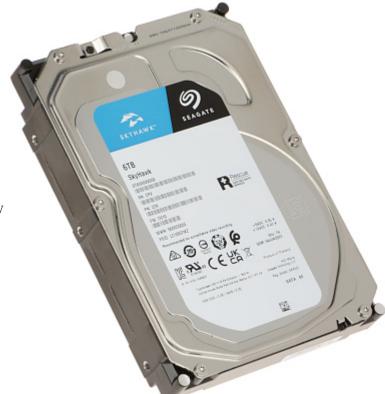

## HDD FOR DVR **HDD-ST6000VX009** 6TB 24/7 SkyHawk SEAGATE

Internal, 3.5" HDD with excellent performance.

The disk is designed for reliable 24-hour operation in CCTV surveillance systems. Serial ATA interface connection.

| Capacity:                              | 6 TB                                                                                                                                                                                                                                                                                                                                                                                                     |
|----------------------------------------|----------------------------------------------------------------------------------------------------------------------------------------------------------------------------------------------------------------------------------------------------------------------------------------------------------------------------------------------------------------------------------------------------------|
| Interface:                             | SATA 6 Gb/s                                                                                                                                                                                                                                                                                                                                                                                              |
| Size format:                           | 3.5 "                                                                                                                                                                                                                                                                                                                                                                                                    |
| Cache memory:                          | 256 MB                                                                                                                                                                                                                                                                                                                                                                                                   |
| Technology:                            | <ul> <li>ImagePerfect™ firmware is designed to ensure seamless video footage capture in 24×7 surveillance workloads</li> <li>Built-in data recovery function for uninterrupted video streaming</li> <li>Increased hard drive workload rate - even up to 180 TB per year</li> <li>Optimized to handle up to 64 single-stream HD cameras</li> <li>MTBF (Mean Time Between Faults) : 1 000 000 h</li> </ul> |
| Designed to continuous operation 24/7: | >                                                                                                                                                                                                                                                                                                                                                                                                        |
| Weight:                                | 0.62 kg                                                                                                                                                                                                                                                                                                                                                                                                  |
| Manufacturer / Brand:                  | SEAGATE                                                                                                                                                                                                                                                                                                                                                                                                  |
| Guarantee:                             | 3 years                                                                                                                                                                                                                                                                                                                                                                                                  |