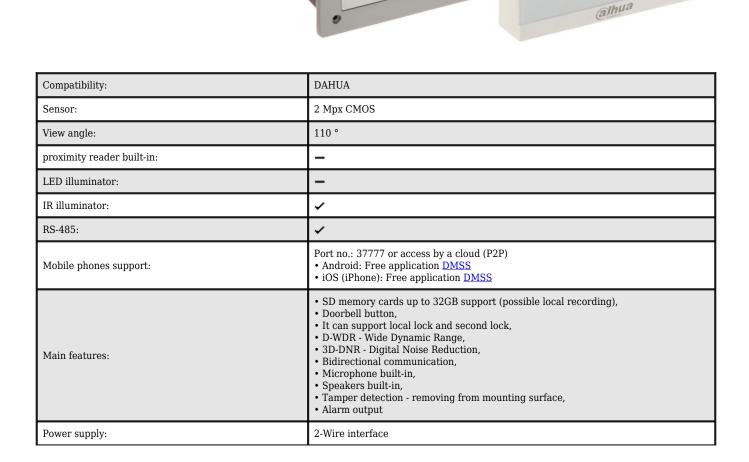

## DATA SHEET

| Power consumption:     | • $\leq$ 10 W (operation)<br>• $\leq$ 1.5 W (standby)                                                                                                                                                                                                                                                                                                                                                                                                                      |
|------------------------|----------------------------------------------------------------------------------------------------------------------------------------------------------------------------------------------------------------------------------------------------------------------------------------------------------------------------------------------------------------------------------------------------------------------------------------------------------------------------|
| Housing:               | Aluminum alloy                                                                                                                                                                                                                                                                                                                                                                                                                                                             |
| Color:                 | Silver                                                                                                                                                                                                                                                                                                                                                                                                                                                                     |
| "Index of Protection": | IP65 - after additional sealing the housing connection with the mounting surface, e.g. with silicone                                                                                                                                                                                                                                                                                                                                                                       |
| IK rating:             | IK07                                                                                                                                                                                                                                                                                                                                                                                                                                                                       |
| Operation temp:        | -40 °C 60 °C                                                                                                                                                                                                                                                                                                                                                                                                                                                               |
| Weight:                | 0.5 kg                                                                                                                                                                                                                                                                                                                                                                                                                                                                     |
| Dimensions:            | 130 x 96 x 28.5 mm                                                                                                                                                                                                                                                                                                                                                                                                                                                         |
| Supported languages:   | English                                                                                                                                                                                                                                                                                                                                                                                                                                                                    |
| NDOOR PANEL:           |                                                                                                                                                                                                                                                                                                                                                                                                                                                                            |
| Compatibility:         | DAHUA                                                                                                                                                                                                                                                                                                                                                                                                                                                                      |
| Shield:                | 4.3 " capacitive touch screen                                                                                                                                                                                                                                                                                                                                                                                                                                              |
| Resolution:            | 480 x 272                                                                                                                                                                                                                                                                                                                                                                                                                                                                  |
| Internal memory:       | _                                                                                                                                                                                                                                                                                                                                                                                                                                                                          |
| Memory card slot:      | Micro SD memory cards up to 64GB support (possible local recording)                                                                                                                                                                                                                                                                                                                                                                                                        |
| Main features:         | <ul> <li>Microphone built-in,</li> <li>Speakers built-in,</li> <li>Bidirectional communication,</li> <li>Smooth adjustment of monitor parameters: image brightness, ring tone volume and conversation volume,</li> <li>The ability to automatically take and save photos if you do not answer to the bell button,</li> <li>The ability to record a short video message in the absence of a response to the bell button,</li> <li>HD-CVI Dahua cameras support ,</li> </ul> |
| Controlling:           | capacitive touch screen                                                                                                                                                                                                                                                                                                                                                                                                                                                    |
| Alarm inputs:          | 4                                                                                                                                                                                                                                                                                                                                                                                                                                                                          |
| Alarm outputs:         | 1                                                                                                                                                                                                                                                                                                                                                                                                                                                                          |
| Power supply:          | 2-Wire interface                                                                                                                                                                                                                                                                                                                                                                                                                                                           |
| Power consumption:     | • $\leq$ 9 W (operation)<br>• $\leq$ 2.2 W (standby)                                                                                                                                                                                                                                                                                                                                                                                                                       |
| Operation temp:        | -10 °C 55 °C                                                                                                                                                                                                                                                                                                                                                                                                                                                               |
| Color:                 | White                                                                                                                                                                                                                                                                                                                                                                                                                                                                      |
| Weight:                | 0.55 kg                                                                                                                                                                                                                                                                                                                                                                                                                                                                    |
| Dimensions:            | 176 x 119 x 20 mm                                                                                                                                                                                                                                                                                                                                                                                                                                                          |
| Supported languages:   | English                                                                                                                                                                                                                                                                                                                                                                                                                                                                    |
| FLUSH HOUSING:         |                                                                                                                                                                                                                                                                                                                                                                                                                                                                            |
| Material:              | Aluminum alloy                                                                                                                                                                                                                                                                                                                                                                                                                                                             |