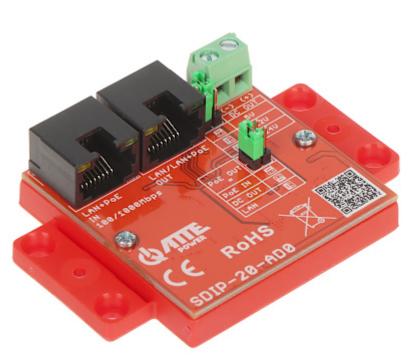

## Code: SDIP-20-AD0 POE ADAPTER **SDIP-20-AD0** ATTE

The SDIP-20-AD0 adapter is designed to power additional devices via a PoE line or reduce the PoE voltage present in the RJ45 plug with a bandwidth of 10/100/1000 Mbps. Appropriate jumper combinations allow to select the appropriate PoE power supply configuration at the output as well as the output voltage level from the converter.

The device can be powered from the PoE 802.3af / PoE 802.3at or PoE PASSIVE switch.

| Output power:         | max. 20 W                                                                                                                                                         |
|-----------------------|-------------------------------------------------------------------------------------------------------------------------------------------------------------------|
| Number of inputs:     | 1 pcs RJ-45                                                                                                                                                       |
| Input voltage:        | 44 56 V DC - PoE                                                                                                                                                  |
| Output voltage:       | <ul> <li>screw terminals : 5 V DC / 12 V DC / 24 V DC - Set with jumpers</li> <li>Port LAN OUT - Set with jumpers - in accordance with the user manual</li> </ul> |
| LED indicators:       | DC output voltage presence indication                                                                                                                             |
| Main features:        | <ul><li>Output voltages are configured using jumpers</li><li>"Index of Protection" : IP20</li></ul>                                                               |
| Protections:          |                                                                                                                                                                   |
| Housing:              | Plastic                                                                                                                                                           |
| Color:                | Red                                                                                                                                                               |
| Operation temp:       | -25 °C 50 °C                                                                                                                                                      |
| Weight:               | 0.04 kg                                                                                                                                                           |
| Dimensions:           | 73 x 52 x 21 mm                                                                                                                                                   |
| Manufacturer / Brand: | ATTE                                                                                                                                                              |
| Guarantee:            | 2 years                                                                                                                                                           |