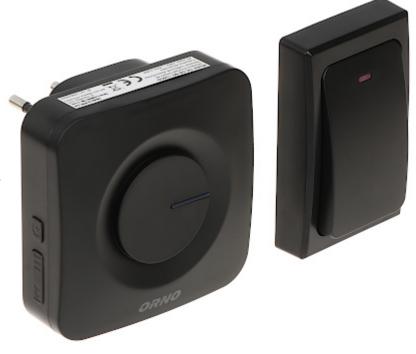

## BATTERY-FREE WIRELESS DOORBELL **OR-DB-MT-156** AC 230V ORNO

The OR-DB-MT-156 is perfect as a doorbell or as a calling device. The device is useful for homes, companies, public utility buildings or for people in need of supervision.

The doorbell button is powered by an electromagnetic transducer, does not require any battery. The number of cooperated doorbell buttons (transmitters) can be increased as required. The learning system (auto login) function is used to log in additional buttons (transmitters) easily.

| Signaling mode:        | Optical - sound signaling                                                                                                                                                                               |
|------------------------|---------------------------------------------------------------------------------------------------------------------------------------------------------------------------------------------------------|
| Number of ring-tones:  | 36                                                                                                                                                                                                      |
| Volume adjustment:     | 60 90 dB - 4-step                                                                                                                                                                                       |
| Operation range:       | max. 200 m in open area                                                                                                                                                                                 |
| Frequency band:        | 433.92 MHz                                                                                                                                                                                              |
| Power supply:          | 230 V AC - Wireless doorbell, Electromagnetic transducer - Doorbell button                                                                                                                              |
| Main features:         | The doorbell button is powered by an electromagnetic transducer, does not require any battery Learning function - The number of cooperated doorbell buttons (transmitters) can be increased as required |
| "Index of Protection": | • IP44 - Doorbell button<br>• IP20 - Wireless doorbell                                                                                                                                                  |
| Operation temp:        | -40 °C 65 °C                                                                                                                                                                                            |
| Weight:                | • 0.05 kg - Doorbell button<br>• 0.07 kg - Wireless doorbell                                                                                                                                            |
| Dimensions:            | • 50 x 82 x 22 mm - Doorbell button<br>• 81 x 81 x 72 mm - Wireless doorbell                                                                                                                            |
| Manufacturer / Brand:  | ORNO                                                                                                                                                                                                    |