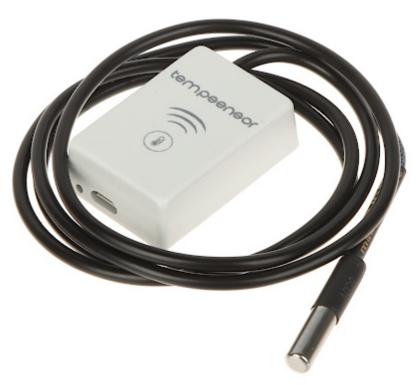

## TEMPERATURE SENSOR **TEMP-SENSOR/BLEBOX** Wi-Fi

The TEMP-SENSOR/BLEBOX wireless sensor allows you to remotely read the temperature from anywhere. The device is designed for indoor or outdoor use in places protected from rain.

## DATA SHEET

| Main features:         | • Two programmable temperature thresholds (upper and lower) • Measuring accuracy: 0.5 °C (-10 85 °C) • Determining the trend of changes • Charts and measurement history • Data export in "*.csv" format • Phone notification • Controlling BleBox devices • Voice control • Internal antenna • µWiFi technology support, • remote access, • Bidirectional communication • Transmission encryption: WPA2-PSK (AEAD) • Waterproof probe - the ability to measure water temperature • self test feature • Assembly: self-adhesive tape |
|------------------------|--------------------------------------------------------------------------------------------------------------------------------------------------------------------------------------------------------------------------------------------------------------------------------------------------------------------------------------------------------------------------------------------------------------------------------------------------------------------------------------------------------------------------------------|
| Housing:               | Plastic (ABS)                                                                                                                                                                                                                                                                                                                                                                                                                                                                                                                        |
| "Index of Protection": | IP32                                                                                                                                                                                                                                                                                                                                                                                                                                                                                                                                 |
| Color:                 | White                                                                                                                                                                                                                                                                                                                                                                                                                                                                                                                                |
| Operation temp:        | -20 50 °C                                                                                                                                                                                                                                                                                                                                                                                                                                                                                                                            |
| Weight:                | 0.03 kg                                                                                                                                                                                                                                                                                                                                                                                                                                                                                                                              |
| Dimensions:            | • 45 x 31 x 15 mm<br>• Ø 6 x 30 mm - Probe<br>• 1 m - Length of the cable (Probe)                                                                                                                                                                                                                                                                                                                                                                                                                                                    |
| Manufacturer / Brand:  | BleBox                                                                                                                                                                                                                                                                                                                                                                                                                                                                                                                               |
| Guarantee:             | 2 years                                                                                                                                                                                                                                                                                                                                                                                                                                                                                                                              |