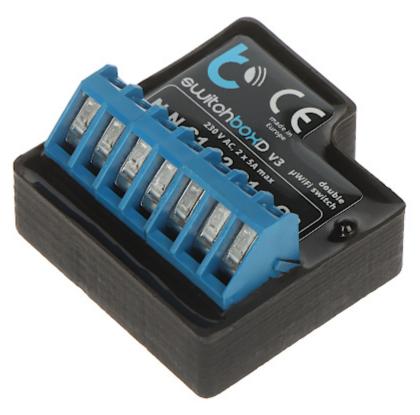

## DUAL SMART SWITCH SWITCHBOX-D/BLEBOX Wi-Fi, 230 V AC

The Wi-Fi SWITCHBOX-D/BLEBOX electrical smart switch allows you to control the devices connected to it using a physical switch, a web browser, an external BleBox  $\mu$ WiFi controller or the wBox mobile application. To work with full functionality, the device requires connection to a home Wi-Fi network. Controlling BleBox devices via the cloud requires additionally connecting the home network to the Internet and enabling the "Remote access" function in the device configuration.

| Application:           | switching devices on/off                                                                                                                                                                                                                                       |
|------------------------|----------------------------------------------------------------------------------------------------------------------------------------------------------------------------------------------------------------------------------------------------------------|
| Rated voltage:         | 230 V AC                                                                                                                                                                                                                                                       |
| Maximal total load:    | 2 x 1150 W / 1150 VA                                                                                                                                                                                                                                           |
| Total maximal current: | 2 x 5 A                                                                                                                                                                                                                                                        |
| Number of inputs:      | 2                                                                                                                                                                                                                                                              |
| Number of outputs:     | 2                                                                                                                                                                                                                                                              |
| Connector type:        | screw terminals                                                                                                                                                                                                                                                |
| Wireless:              | Wi-Fi, 2.4 GHz - IEEE 802.11g                                                                                                                                                                                                                                  |
| Mobile phones support: | The wBox free application on Android     The wBox free application on iOS                                                                                                                                                                                      |
| Main features:         | <ul> <li>Local control by physical button,</li> <li>schedule,</li> <li>timer,</li> <li>remote access,</li> <li>voice control,</li> <li>The ability to set the default status of the device after a power failure,</li> <li>μWiFi technology support</li> </ul> |

## DATA SHEET

| Housing:               | Plastic         |
|------------------------|-----------------|
| "Index of Protection": | IP20            |
| Color:                 | Black           |
| Operation temp:        | -20 °C 50 °C    |
| Weight:                | 0.04 kg         |
| Dimensions:            | 41 x 39 x 23 mm |
| Manufacturer / Brand:  | BleBox          |
| Guarantee:             | 2 years         |