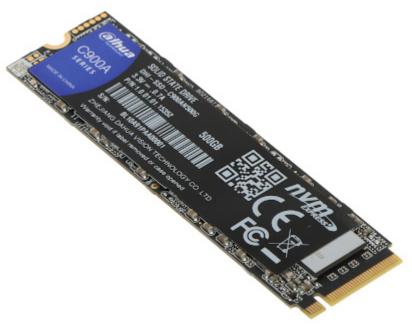

## SSD **SSD-C900AN500G** 500 GB M.2 PCIe DAHUA

The SSD-C900AN500G is a disk equipped with 3D NAND Flash memory.

| Capacity:                        | 500 GB                                                                    |
|----------------------------------|---------------------------------------------------------------------------|
| Connector type:                  | M.2                                                                       |
| Size:                            | 2280                                                                      |
| Interface:                       | PCIe 3.0 x4, NVMe 1.3                                                     |
| Write transfer rate:             | 1000 MB/s                                                                 |
| Read speed:                      | 2500 MB/s                                                                 |
| MTBF (Mean Time Between Faults): | 1 500 000 h                                                               |
| TBW (Total Bytes Written):       | ≤ 200 TB                                                                  |
| Technology:                      | • 3D NAND Flash Module • S.M.A.R.T • LDPC ECC • TRIM • Garbage Collection |
| Weight:                          | 0.006 kg                                                                  |
| Dimensions:                      | 80 x 22 x 1.4 mm                                                          |
| Manufacturer / Brand:            | DAHUA                                                                     |
| Guarantee:                       | 3 years (warranty limited by the TBW parameter)                           |