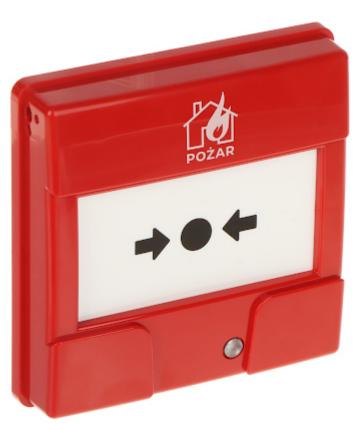

## Code: ROP-110/PL CONVENTIONAL MANUAL CALL POINT ROP-110/PL SATEL

This button is a device designed to instantly trigger the alarm and (or) initiate the procedure of reporting an emergency situation in protected facility to the monitoring station.

The call point is designed to be used in conjunction with the SATEL CSP fire alarm control panels.

| Application:          | CSP-104, CSP-108, CSP-204, CSP-208                                                                                                                                |
|-----------------------|-------------------------------------------------------------------------------------------------------------------------------------------------------------------|
| Main features:        | <ul> <li>plastic pane for multiple use</li> <li>Included key enables opening the device, alarm test and alarm reset</li> <li>LED indicator - Operation</li> </ul> |
| Power supply:         | 9 V 30 V DC                                                                                                                                                       |
| Current consumption:  | 25 mA (alarm)                                                                                                                                                     |
| Operation temp:       | -10 °C 55 °C                                                                                                                                                      |
| Weight:               | 0.086 kg                                                                                                                                                          |
| Dimensions:           | 87 x 87 x 40 mm                                                                                                                                                   |
| Manufacturer / Brand: | SATEL                                                                                                                                                             |
| Guarantee:            | 2 years                                                                                                                                                           |