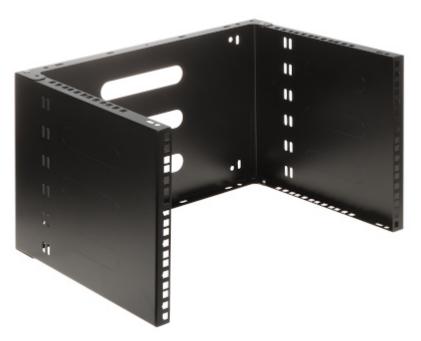

## Code: U19-6U/340 MOUNT RACK FRAME **U19-6U/340**

The frame is intended for mounting RACK devices directly on wall.

Designed in 19" standard, it facilitates the installation of devices to which access doesn't have to be secured with server cabinets. Additionally, each handle features openings on the top and the bottom in 19" standard, allowing to install additional, smaller equipment. It is also possible to mount vertically to the wall.

| Color:          | Black (RAL 9005)                     |
|-----------------|--------------------------------------|
| Material:       | Steel - powder painted               |
| Weight:         | 2.96 kg                              |
| Internal depth: | 285 mm                               |
| Dimensions:     | 500 x 281 x 331 mm - RACK 19 " x 6 U |
| Guarantee:      | 2 years                              |