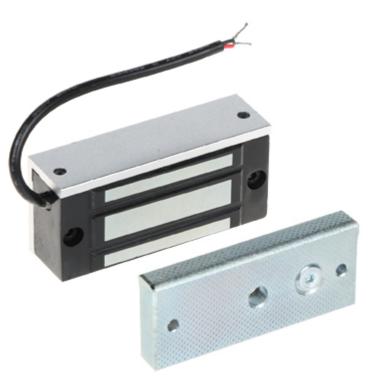

## Code: ZE-60 ELECTROMAGNETIC LOCK **ZE-60**

Electromagnetic lock, surface, single. The lock is intended for blocking small wooden, glass or metal doors. Force an entry closed by lock requires the use of force of > 60 kg. It operates reversibly - it is open when power is off. The lock is composed of two elements: electromagnet (usually mounted in the frame) and lock plate (usually mounted in the door). Error free operation of the lock is a result of lack the mechanical elements, which after some time become damaged.

Device is designed for indoor use only.

| Load capacity:       | 60 kg                                                                                             |
|----------------------|---------------------------------------------------------------------------------------------------|
| Rated voltage:       | 12 V DC                                                                                           |
| Current consumption: | 100 mA                                                                                            |
| Main features:       | Mounting bracket included - L type                                                                |
| Weight:              | 0.49 kg (total)                                                                                   |
| Dimensions:          | <ul> <li>80 x 39 x 24 mm (electromagnetic lock)</li> <li>75 x 33 x 11 mm (metal plate)</li> </ul> |
| Guarantee:           | 2 years                                                                                           |