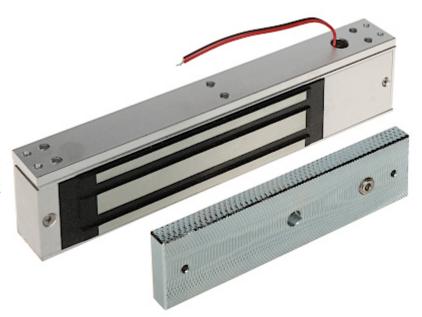

## ELECTROMAGNETIC LOCK **ZE-320**

Electromagnetic lock, surface, single. With a simple design and modern manufacturing technology, is a reliable device to lock doors and gates. Force an entry closed by lock requires the use of force of > 320 kg. It operates reversibly - it is open when power is off. The lock is composed of two elements: electromagnet (usually mounted in the frame) and lock plate (usually mounted in the door). Error free operation of the lock is a result of lack the mechanical elements, which after some time become damaged.

Device is designed for indoor use only.

| Load capacity:       | 320 kg                                                                        |
|----------------------|-------------------------------------------------------------------------------|
| Rated voltage:       | 12 V DC / 24 V DC                                                             |
| Current consumption: | 500 mA / 250 mA                                                               |
| Main features:       | LED indication, The NO/NC output indicating opening the door                  |
| Weight:              | 1.91 kg (total)                                                               |
| Dimensions:          | • 241 x 56 x 27 mm (electromagnetic lock)<br>• 158 x 43 x 11 mm (metal plate) |
| Guarantee:           | 2 years                                                                       |