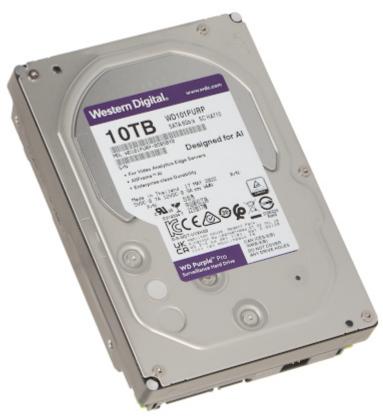

## HDD FOR DVR **HDD-WD101PURP** 10TB 24/7 WESTERN DIGITAL

| Capacity:                              | 10 TB                                                                                                                                                                                                                                                                                                                               |
|----------------------------------------|-------------------------------------------------------------------------------------------------------------------------------------------------------------------------------------------------------------------------------------------------------------------------------------------------------------------------------------|
| Interface:                             | Serial ATA/600                                                                                                                                                                                                                                                                                                                      |
| Spindle speed:                         | 7200 RPM                                                                                                                                                                                                                                                                                                                            |
| Size format:                           | 3.5 "                                                                                                                                                                                                                                                                                                                               |
| Cache memory:                          | 256 MB                                                                                                                                                                                                                                                                                                                              |
| Technology:                            | NCQ - Native Command Queuing AllFrame AI - Reducing video frame "loss" phenomenon Optimized to handle up to 64 single-stream HD cameras Optimized to handle up to 32 concurrent AI streams Enhanced Workload Rating - Increased hard drive workload rate - even up to 550 TB per year MTBF (Mean Time Between Faults) - 2 000 000 h |
| Designed to continuous operation 24/7: | <b>✓</b>                                                                                                                                                                                                                                                                                                                            |
| Weight:                                | 0.56 kg                                                                                                                                                                                                                                                                                                                             |
| Manufacturer / Brand:                  | WESTERN DIGITAL                                                                                                                                                                                                                                                                                                                     |
| Guarantee:                             | 3 years                                                                                                                                                                                                                                                                                                                             |